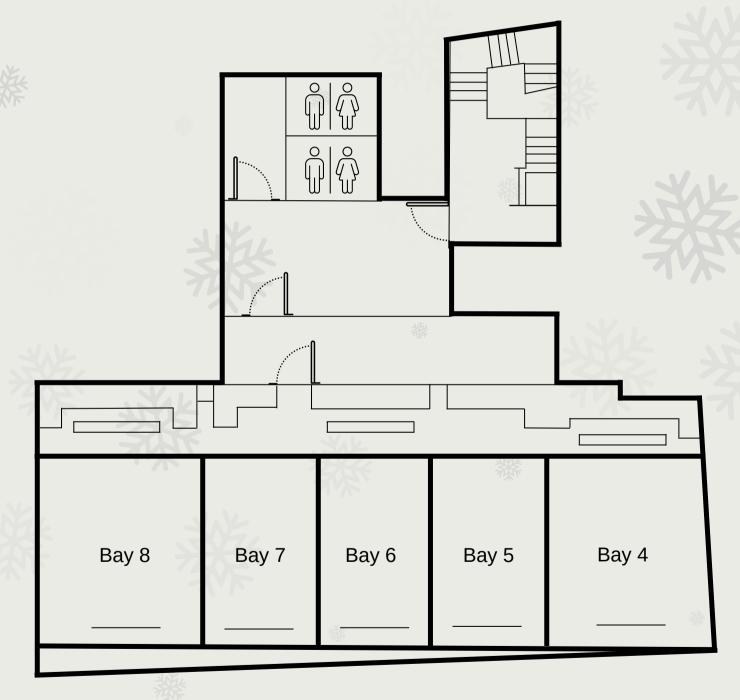

games and we were able to hang around and enjoy the cocktails for a long time after our booking which we really appreciated.

James, Arbuthnot

Our whole night was really fun and the desserts were brilliant, lots of unique touches, and such a classy venue, highly recommend it.

Saria, Collective London

Amazing experience with the team at Pitch Soho, we had our Corporate Christmas Party there and the venue was brilliant.

Lara Laws





### Contact Us

For any enquiries, please contact Monica Nicolaou:

monicanicolaou@pitchldn.co.uk +44 (0) 7539 070 447

### Soho

12 Meard St, London W1F 0EQ

### City

62 Bishopsgate, London EC2N 4AW

Square Footage: 8,000 sqft

## Soho Floorplan



# City Floorplan

Square Footage: 3,300 sqft Max Capacity: Upstairs 80



**Ground Floor** 



Upper Floor



Lower Floor