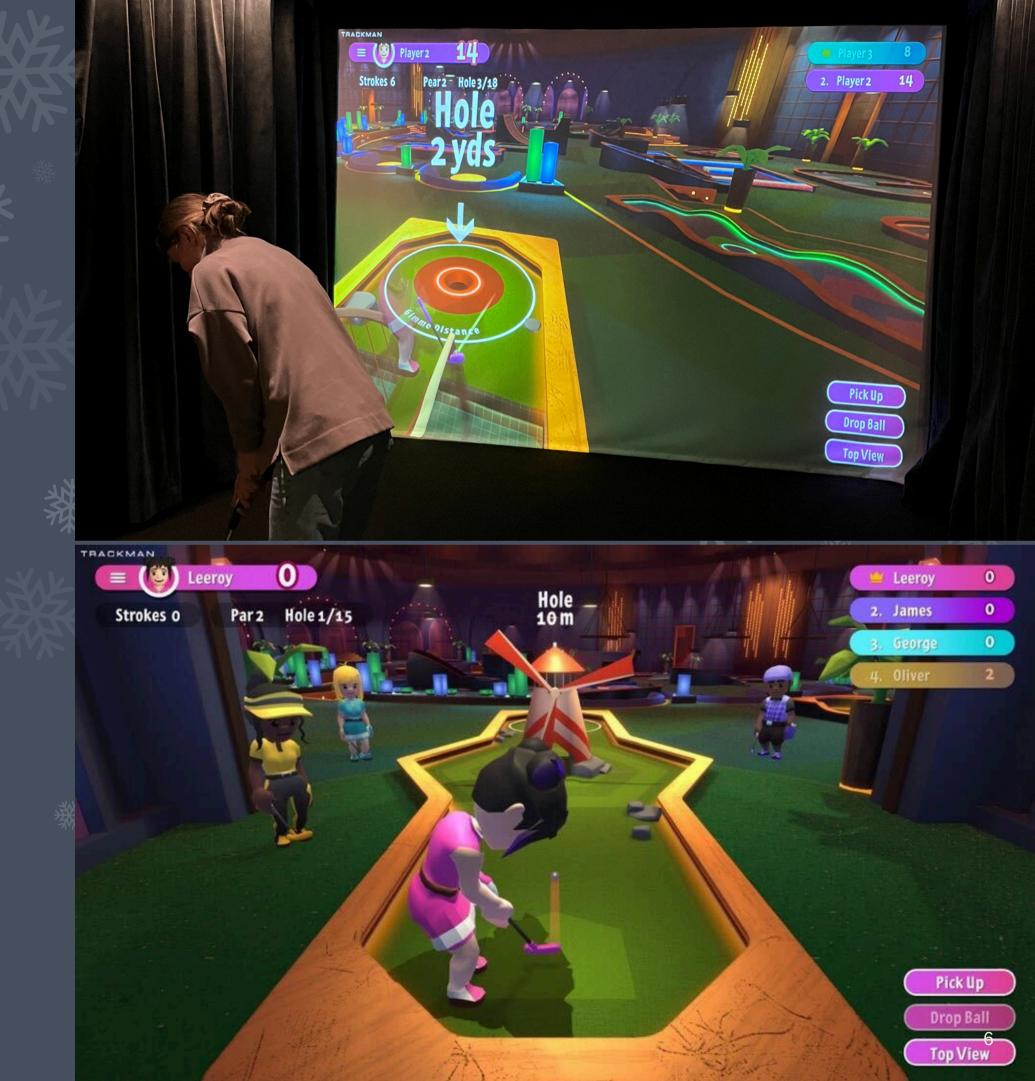

#### Our Games

Offering beginner golf games, multi-player racing games, casino roulette and more, our big UHD 3-meter simulators provide a great environment and fantastic fun!

For smaller groups we offer a selection of packages to suit your budget and requirements. Or, if you're looking to organise an event requiring half venue or exclusive hire, enquire now and the team will be happy to help design your night.

# New Games For 2024

Introducing **Party Putt**, the perfect new game for your Christmas party! Bringing back the charm of classic minigolf, it offers a fun and relaxed putting experience.

Whether you're a pro or just having fun, Party Putt guarantees everyone a great time. Get ready to putt your way to victory this festive season!