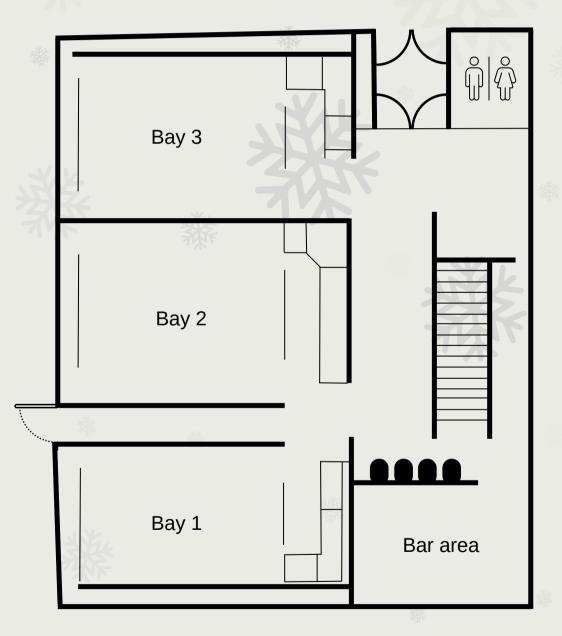

# City Floorplan

Square Footage: 3,300 sqft Max Capacity: Upstairs 80

**Ground Floor** 

Upper Floor

Lower Floor