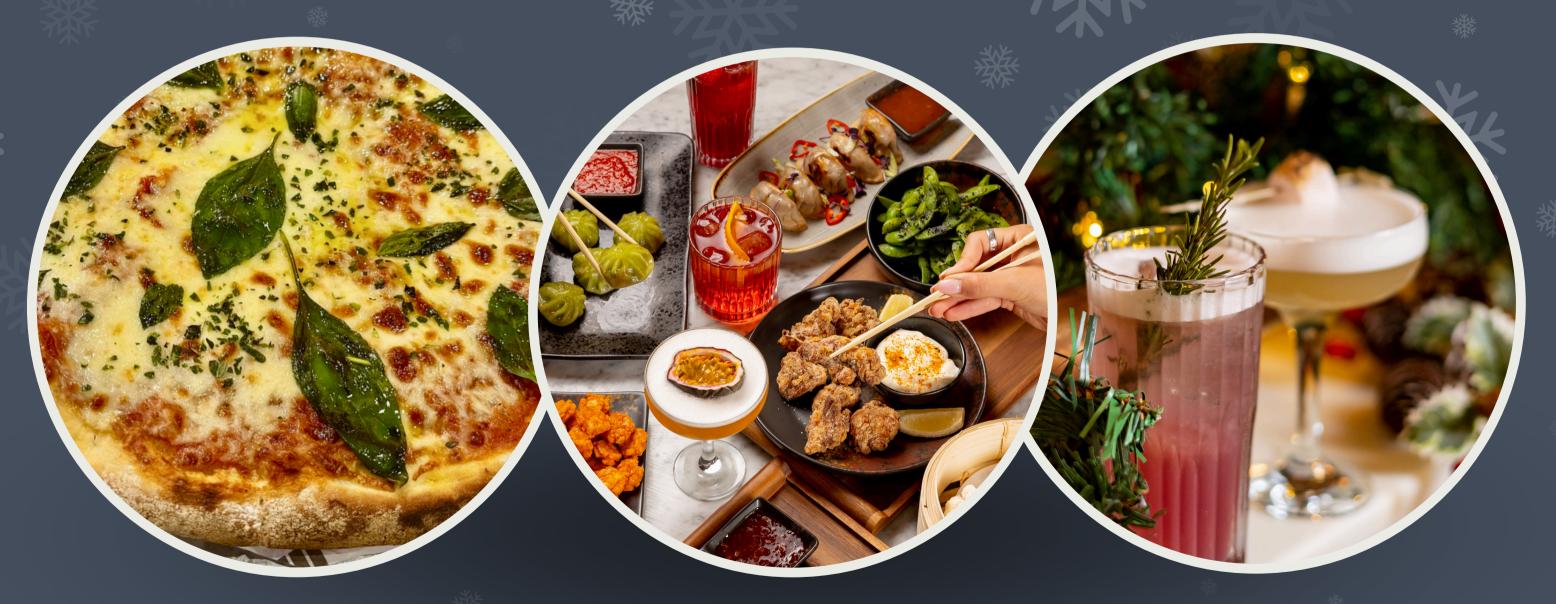

## Food & Drink

Our Asian infused dishes have been curated by the ex-head chef of the Ivy Steve Tonkin. When mixed with delicious cocktails, Japanese lager and a very modern wine list, your guests will be spoilt for choice.

#### Available at Soho

Special Christmas menu will also be available

- Chilli Rice Crackers (vg)
- Edamame steamed in their pods, black sesame salt (vg)
- Roasted padron peppers with Togarashi seven spice (vg)
- Char Siu Bun steamed bun with BBQ pork
- Vegetable Bun (vg) steamed bun filled with sauteed vegetables
- Vegetable Spring Rolls, sweet chilli sauce (vg)
- Crispy Duck Spring Rolls, hoisin sauce
- Chicken Karaage, Kewpie mayonnaise
- Grilled beef gyozas, smokey orange sauce
- Chicken Yakitori, Teriyaki sauce
- Spicy vegetable dumplings, red chilli sauce (vg)
- Chicken dumplings with shiitake, spring onion, spiced mango sauce
- Chocolate Truffle Brownie Torte (GF) (V)
- Symphonie Pasquier Lemon Meringue Tartelette (vg)