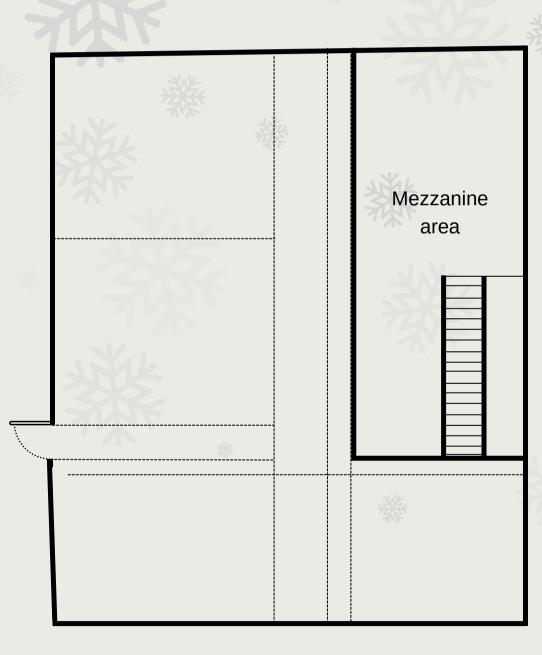

# City Floorplan

Square Footage: 3,300 sqft Max Capacity: Upstairs 80

**Ground Floor** 

Upper Floor

Lower Floor