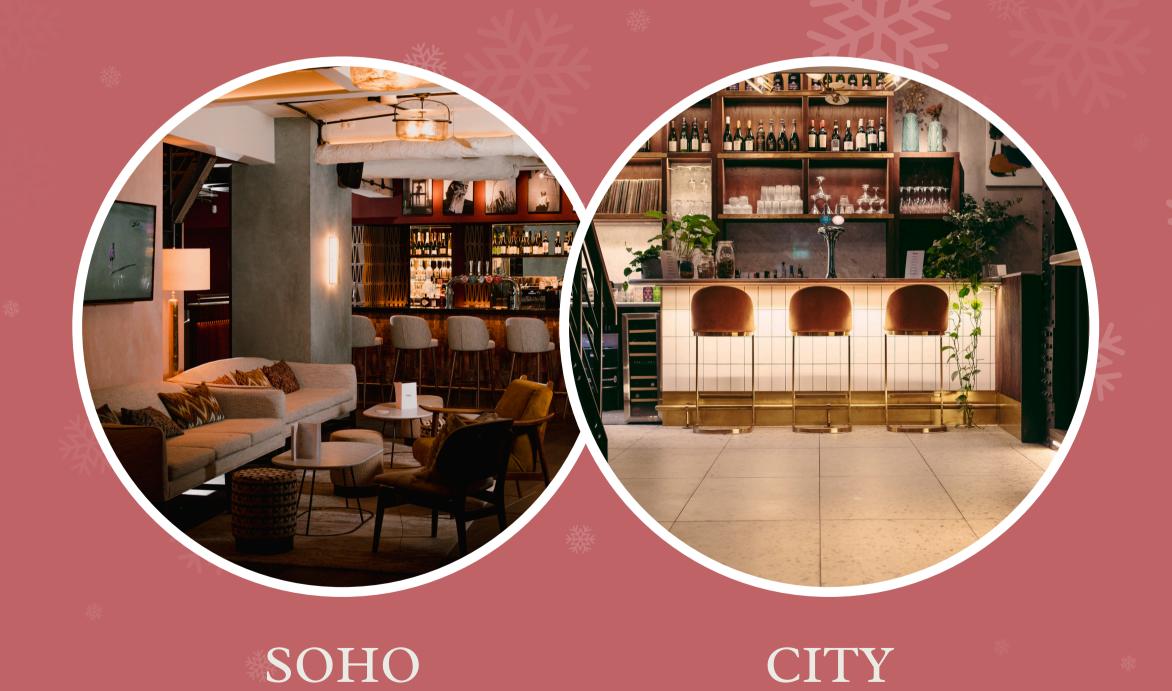

### Two London Clubs

3

# Soho Clubhouse Hire

Minimum headcount:

For groups of up to 100, the Soho Clubhouse is available to hire this Christmas. Clubhouse hire also unlocks all of the Gala alternative activities to be chosen by you to suit your group. As the DJ booth is located in the Clubhouse you can enjoy your own private party with something fun for everyone.

## Soho Exclusive Full Venue Hire

Minimum headcount: 100

Our entire flagship venue, one of the coolest spots in London, is available for large functions on a completely exclusive basis for late-night or daytime Christmas parties. Throughout, you'll receive a completely dedicated service from our whole team. Partygoers can play games, dine, drink, and dance to their heart's content in complete privacy and enjoy our amazing food and expertly curated drinks selection from start to finish. Book our DJ to get the party started!

# City Exclusive Full Venue Hire

Minimum headcount: 30

The great thing about hiring the City Clubhouse is the completely exclusive use of the space for your group. Whether you wish to play the fun simulated games and activities, or just crank up the tunes and sip some festive cocktails, we have you covered. We often get requests to start with some games and then switch to a more party themed atmosphere so if that sounds like the ideal night for you then speak to us today.