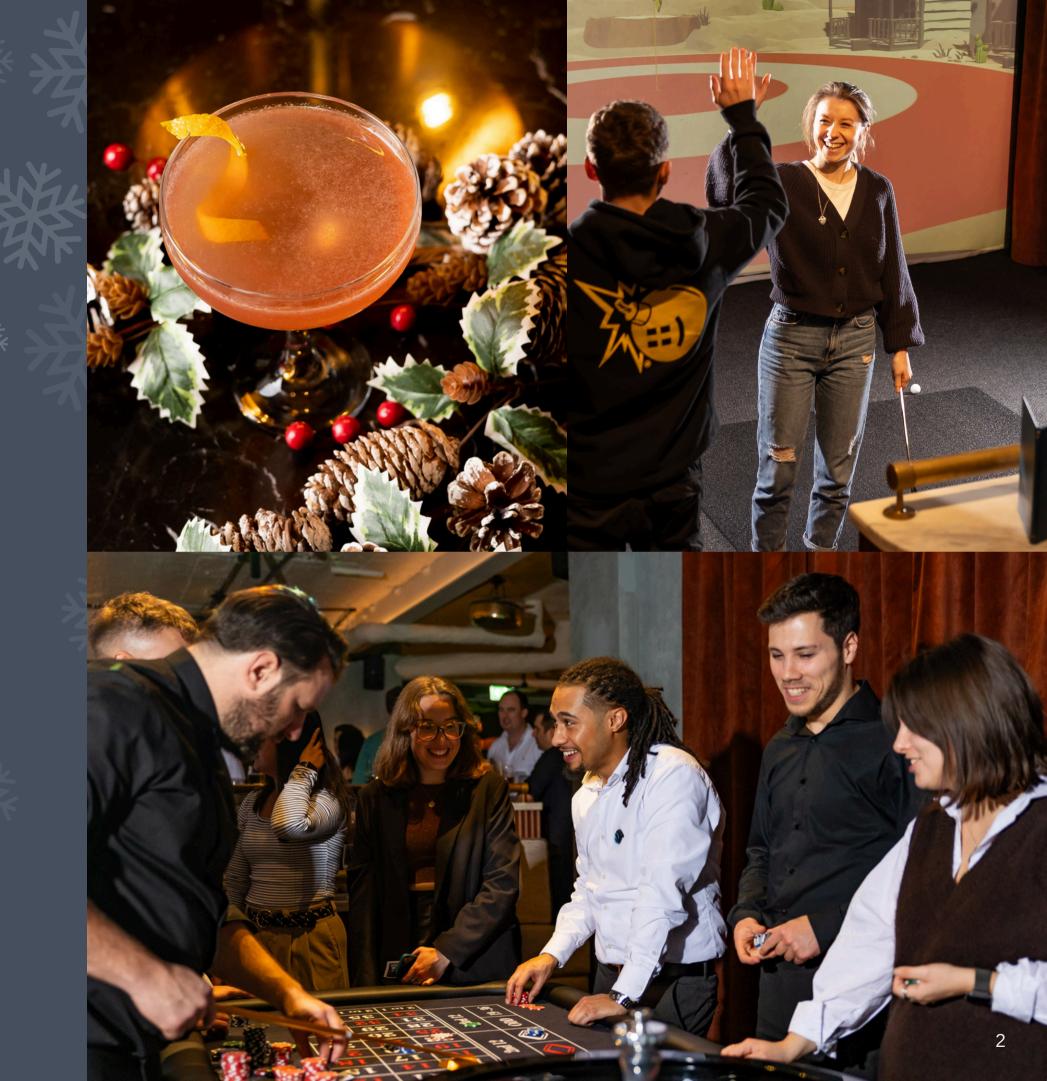

## Christmas At Pitch

Experience "Pitch Gala" at our London clubs this Christmas with a variety of special activities to keep everyone entertained from start to finish. For parties booking the full venue or half venue exclusively you can immerse yourself in some classic challenges as well as our normal simulated sports games!

Not only can you choose to have exclusive use of the stunning venue, and enjoy the delicious food, we will also work with you to customise your event, incorporating the fun activities of your choice to ensure everyone is joining in and having a great time. Selection of activities include:

- Cocktail making
- Roulette Table
- Big Screen Racing Games