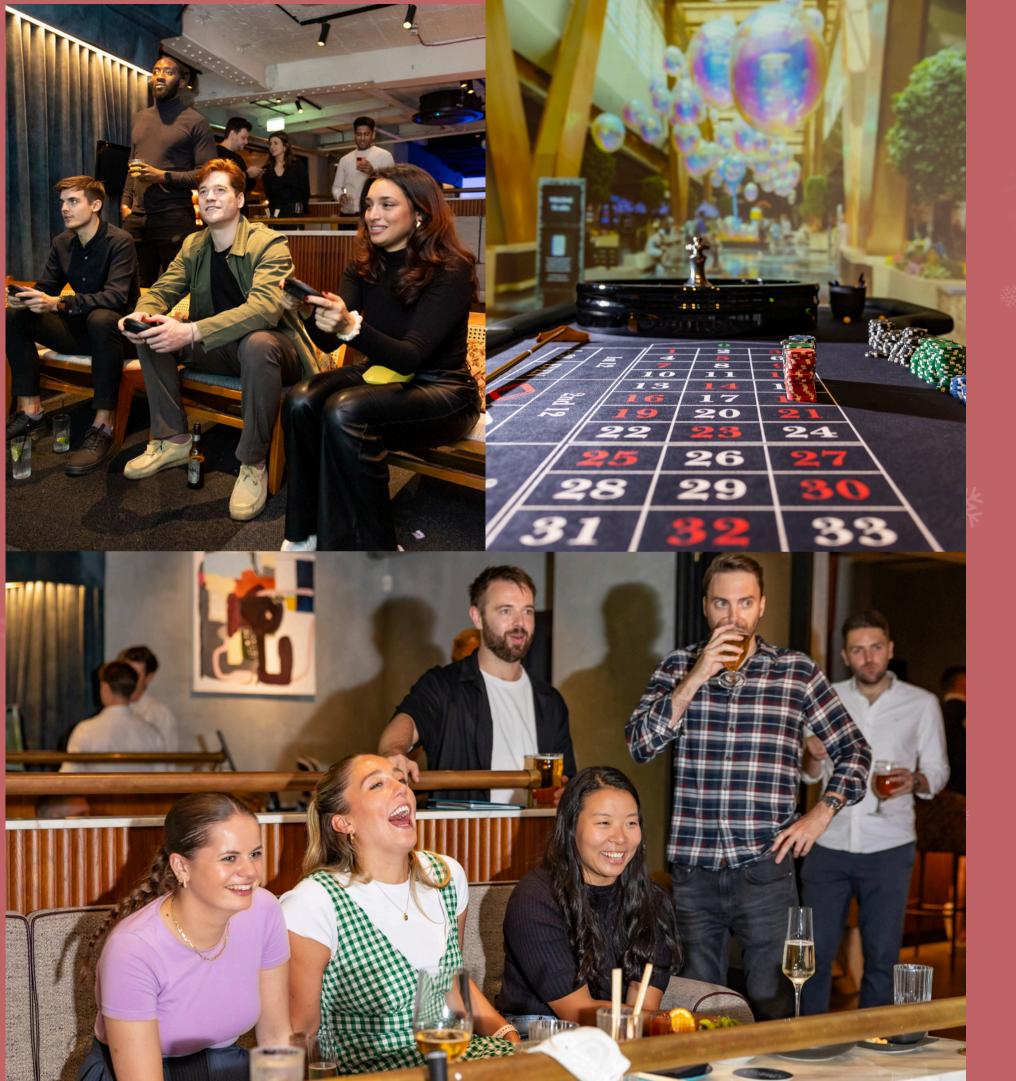

#### Our Games

Offering beginner golf games, multi-player racing games, casino roulette and more, our big UHD 3-meter simulators provide a great environment and fantastic fun!

For smaller groups we offer a selection of packages to suit your budget and requirements. Or, if you're looking to organise an event requiring half venue or exclusive hire, enquire now and the team will be happy to help design your night.

# New Games For 2024

Introducing **Party Putt**, the perfect new game for your Christmas party! Bringing back the charm of classic minigolf, it offers a fun and relaxed putting experience.

Whether you're a pro or just having fun, Party Putt guarantees everyone a great time. Get ready to putt your way to victory this festive season!

- Cocktail making
- Roulette Table
- Big Screen Racing Games