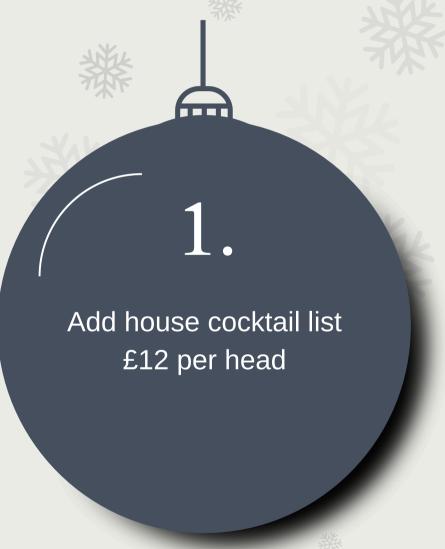

# Additional Upgrades

Add these additional upgrades to any of our packages to really celebrate in style. As an example, by adding the £12 upgrade to dancer and prancer, you can enjoy our house cocktails.