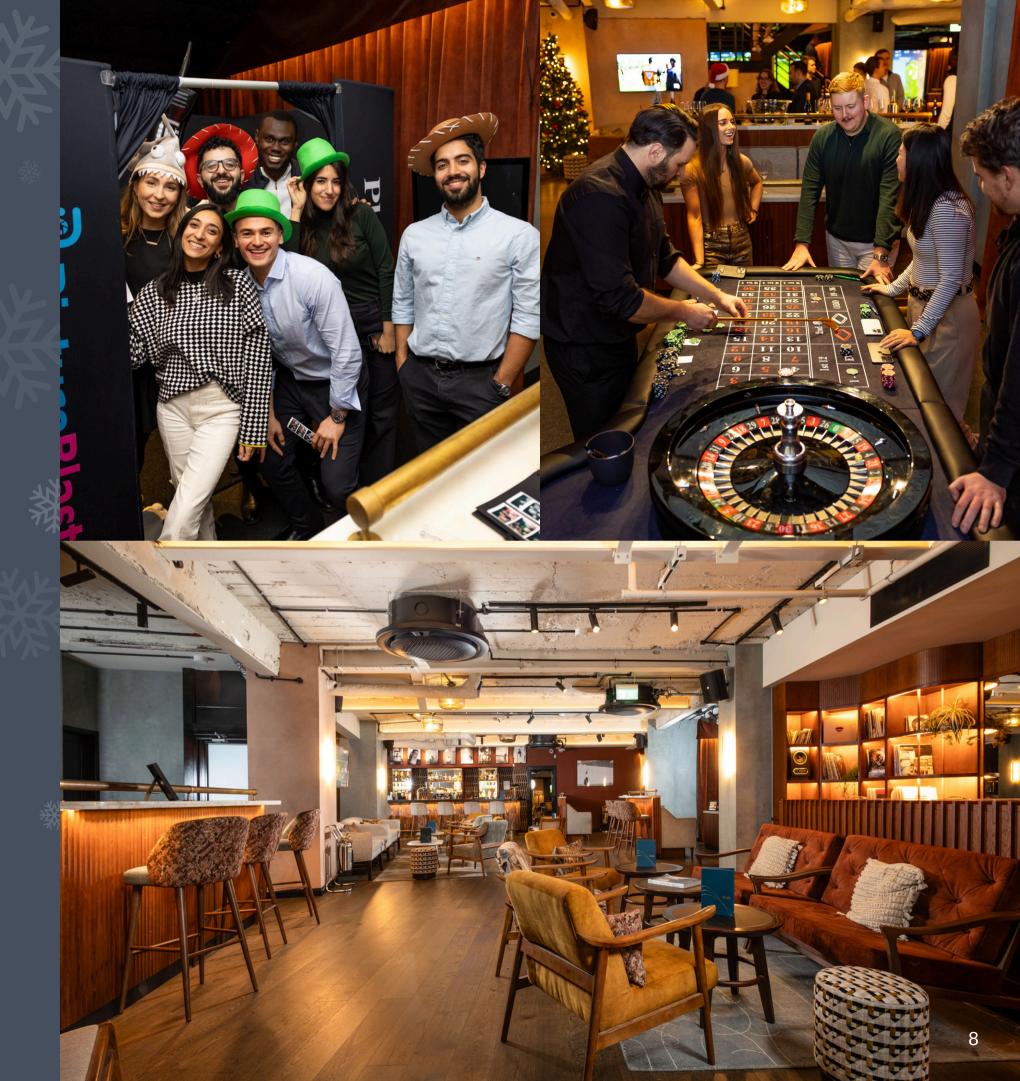

Not only can you choose to have exclusive use of the stunning venue, and enjoy the delicious food, we will also work with you to customise your event, incorporating the fun activities of your choice to ensure everyone is joining in and having a great time. Selection of activities include:

- Cocktail making
- Roulette Table
- Big Screen Racing Games