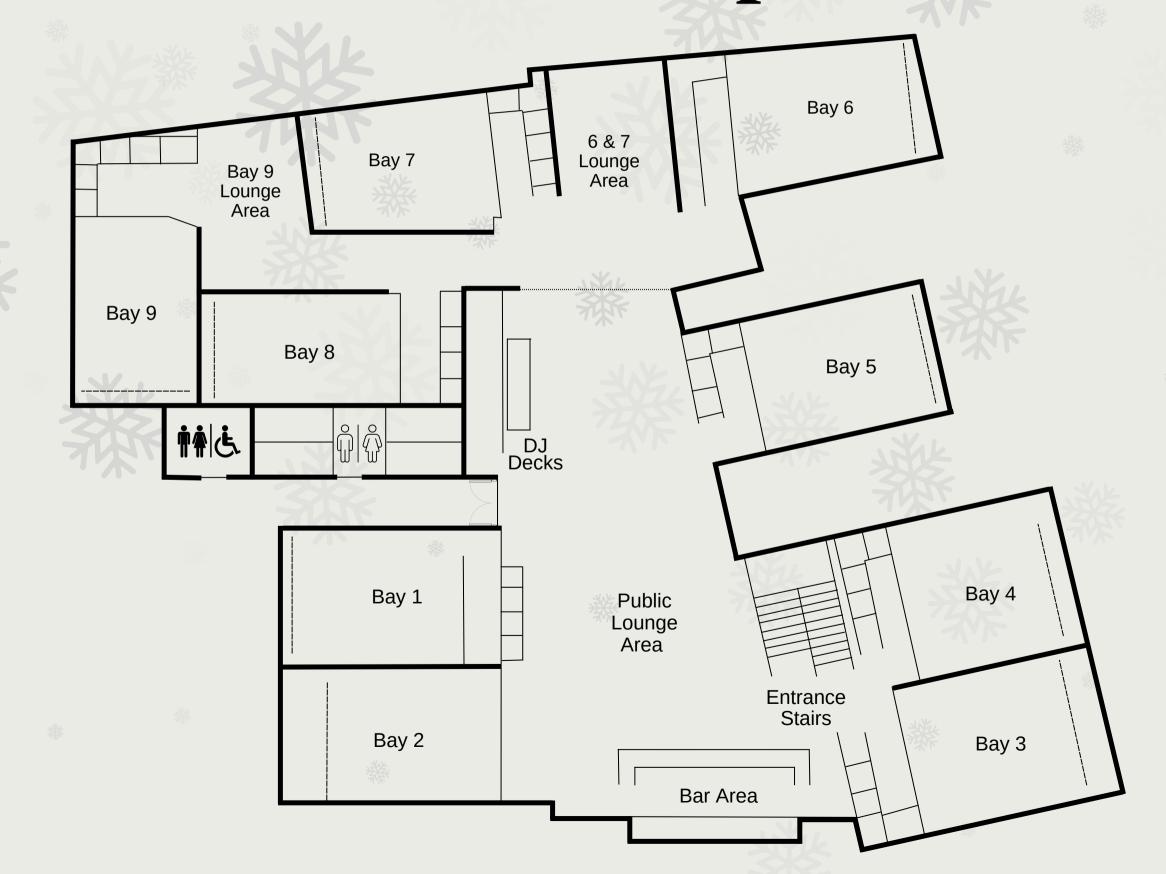

ies and it worked perfectly. Staff were amazing. Will definitely be visiting again.

Lynn Mills

Great mix of games and we were able to hang around and enjoy the cocktails for a long time after our booking which we really appreciated.

James, Arbuthnot

Our whole night was really fun and the desserts were brilliant, lots of unique touches, and such a classy venue, highly recommend it.

Saria, Collective London

Amazing experience with the team at Pitch Soho, we had our Corporate Christmas Party there and the venue was brilliant.

Lara Laws





### Contact Us

For any enquiries, please contact Monica Nicolaou:

monicanicolaou@pitchldn.co.uk +44 (0) 7539 070 447

### Soho

12 Meard St, London W1F 0EQ

### City

62 Bishopsgate, London EC2N 4AW

Square Footage: 8,000 sqft

## Soho Floorplan



# City Floorplan

Square Footage: 3,300 sqft Max Capacity: Upstairs 80



**Ground Floor** 



Upper Floor



Lower Floor