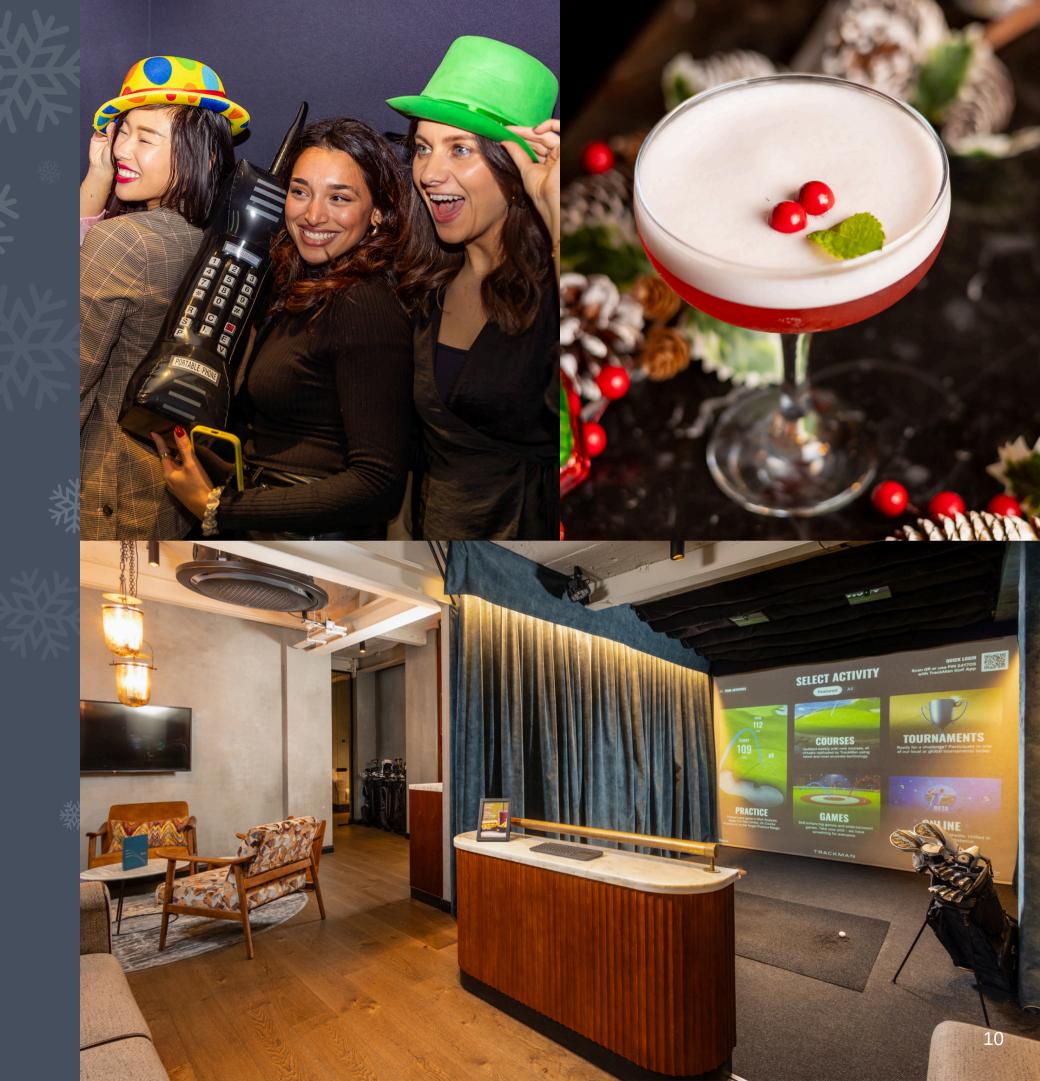

## Christmas At Pitch

Experience "Pitch Gala" at our London clubs this Christmas with a variety of special activities to keep everyone entertained from start to finish. For parties booking the full venue or half venue exclusively you can immerse yourself in some classic challenges as well as our normal simulated sports games!

Not only can you choose to have exclusive use of the stunning venue, and enjoy the delicious food, we will also work with you to customise your event, incorporating the fun activities of your choice to ensure everyone is joining in and having a great time. Selection of activities include:

- Cocktail making
- Roulette Table
- Big Screen Racing Games

#### Our Games

Offering beginner golf games, multi-player racing games, casino roulette and more, our big UHD 3-meter simulators provide a great environment and fantastic fun!

For smaller groups we offer a selection of packages to suit your budget and requirements. Or, if you're looking to organise an event requiring half venue or exclusive hire, enquire now and the team will be happy to help design your night.