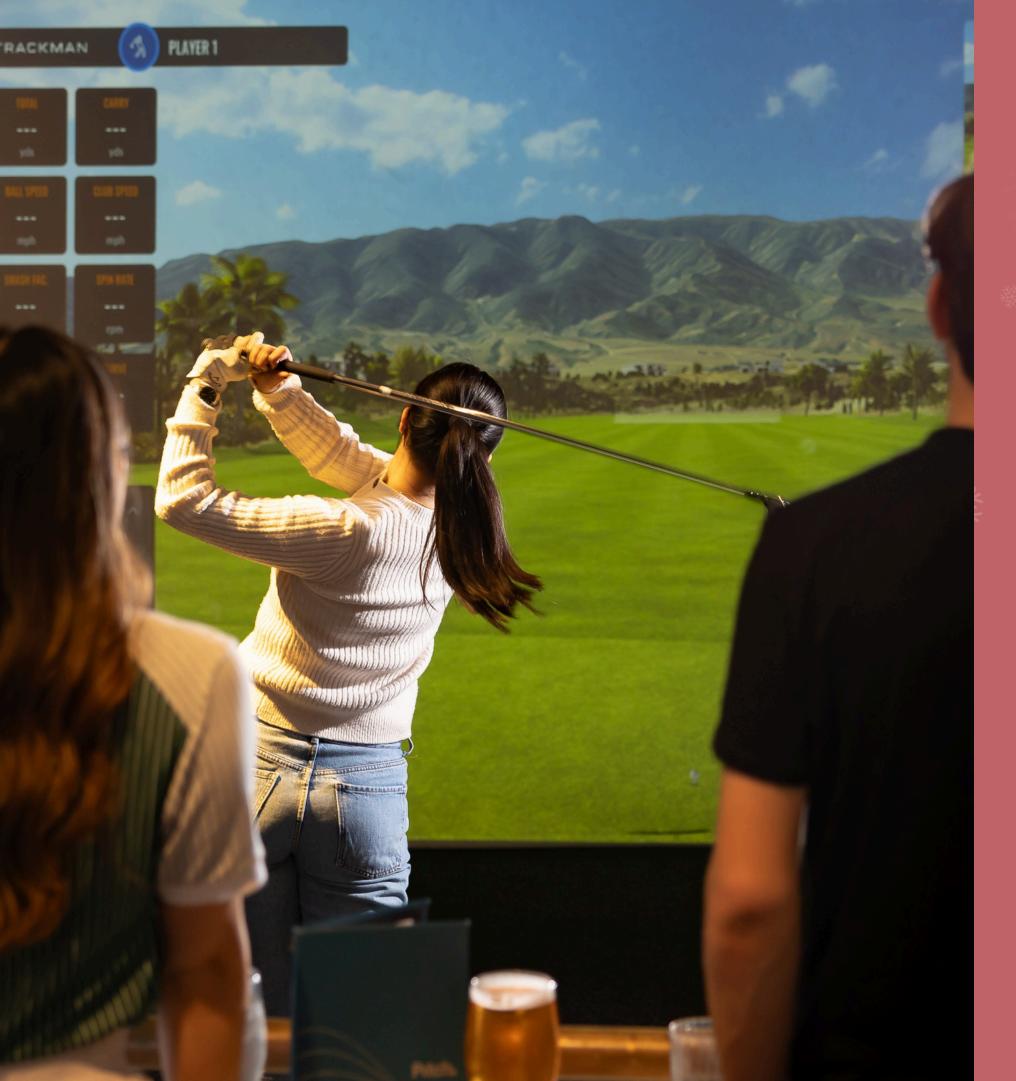

#### Our Games

Offering beginner golf games, multi-player racing games, casino roulette and more, our big UHD 3-meter simulators provide a great environment and fantastic fun!

For smaller groups we offer a selection of packages to suit your budget and requirements. Or, if you're looking to organise an event requiring half venue or exclusive hire, enquire now and the team will be happy to help design your night.

# New Games For 2024

Introducing **Party Putt**, the perfect new game for your Christmas party! Bringing back the charm of classic minigolf, it offers a fun and relaxed putting experience.

Whether you're a pro or just having fun, Party Putt guarantees everyone a great time. Get ready to putt your way to victory this festive season!