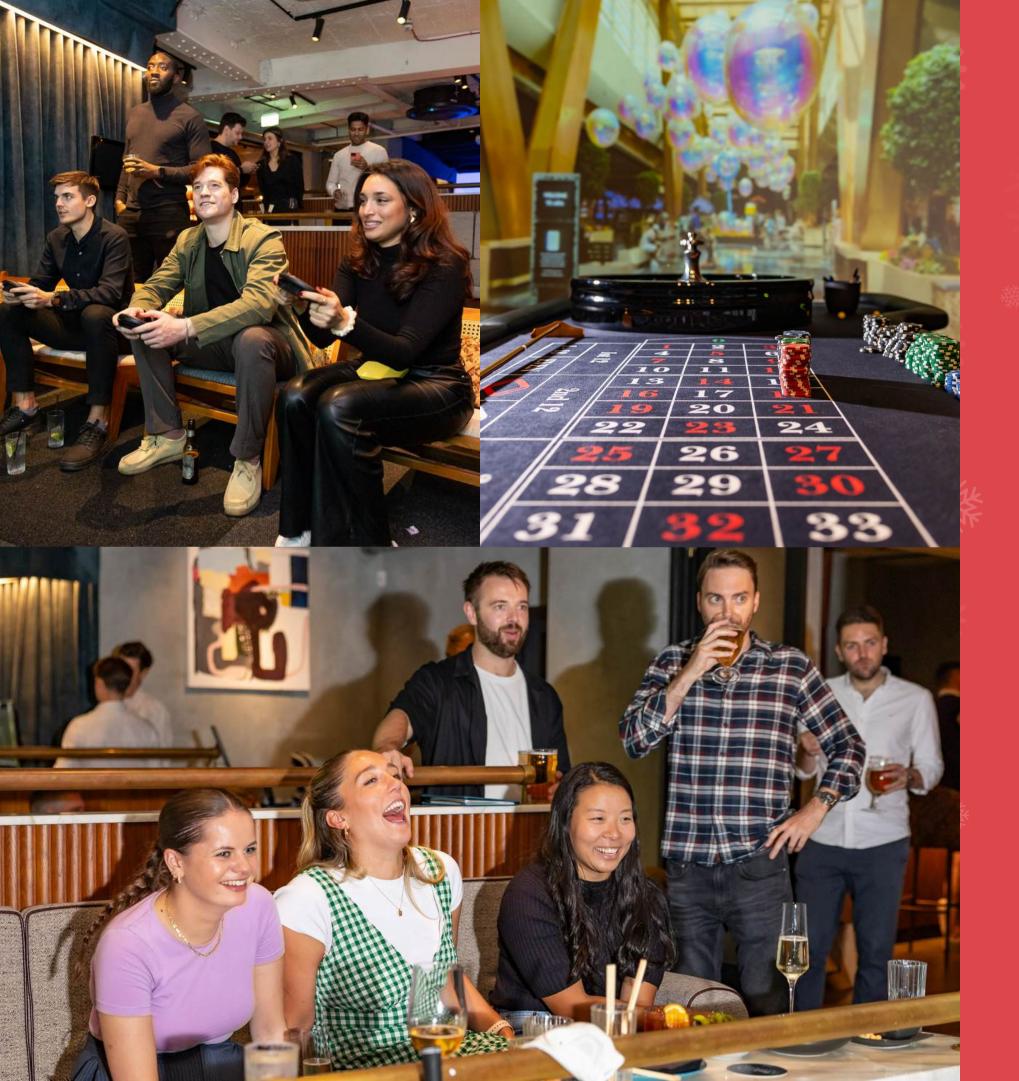

### Our Games

Offering golf games, multi-player racing games, casino roulette and more, our big UHD 3-meter simulators provide a great environment and fantastic fun!

For smaller groups we offer a selection of packages to suit your budget and requirements. Or, if you're looking to organise an event requiring half venue or exclusive hire, enquire now and the team will be happy to help design your night.

## Soho Exclusive Full Venue Hire

Minimum headcount: 100

Our entire flagship venue, one of the coolest spots in London, is available for large functions on a completely exclusive basis for late-night or daytime Christmas parties. Throughout, you'll receive a completely dedicated service from our whole team. Partygoers can play games, dine, drink, and dance to their heart's content in complete privacy and enjoy our amazing food and expertly curated drinks selection from start to finish. Book our DJ to get the party started!

# Soho Clubhouse Hire

Minimum headcount:

For groups of up to 100, the Soho Clubhouse is available to hire this Christmas. Clubhouse hire also unlocks all of the Gala alternative activities to be chosen by you to suit your group. As the DJ booth is located in the Clubhouse you can enjoy your own private party with something fun for everyone.