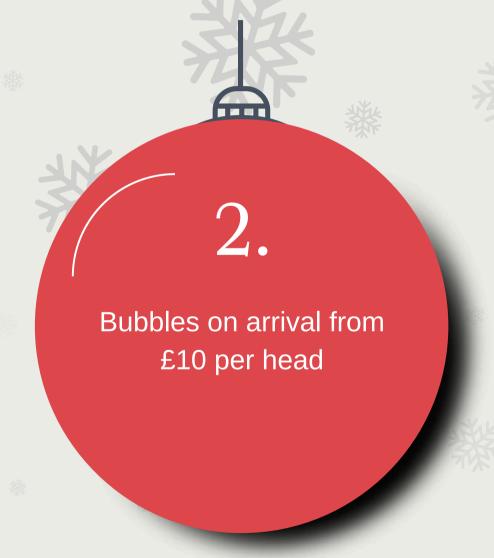

## Additional Upgrades

Add these additional upgrades to any of our packages to really celebrate in style. As an example, by adding the £12 upgrade to dancer and prancer, you can enjoy our house cocktails.