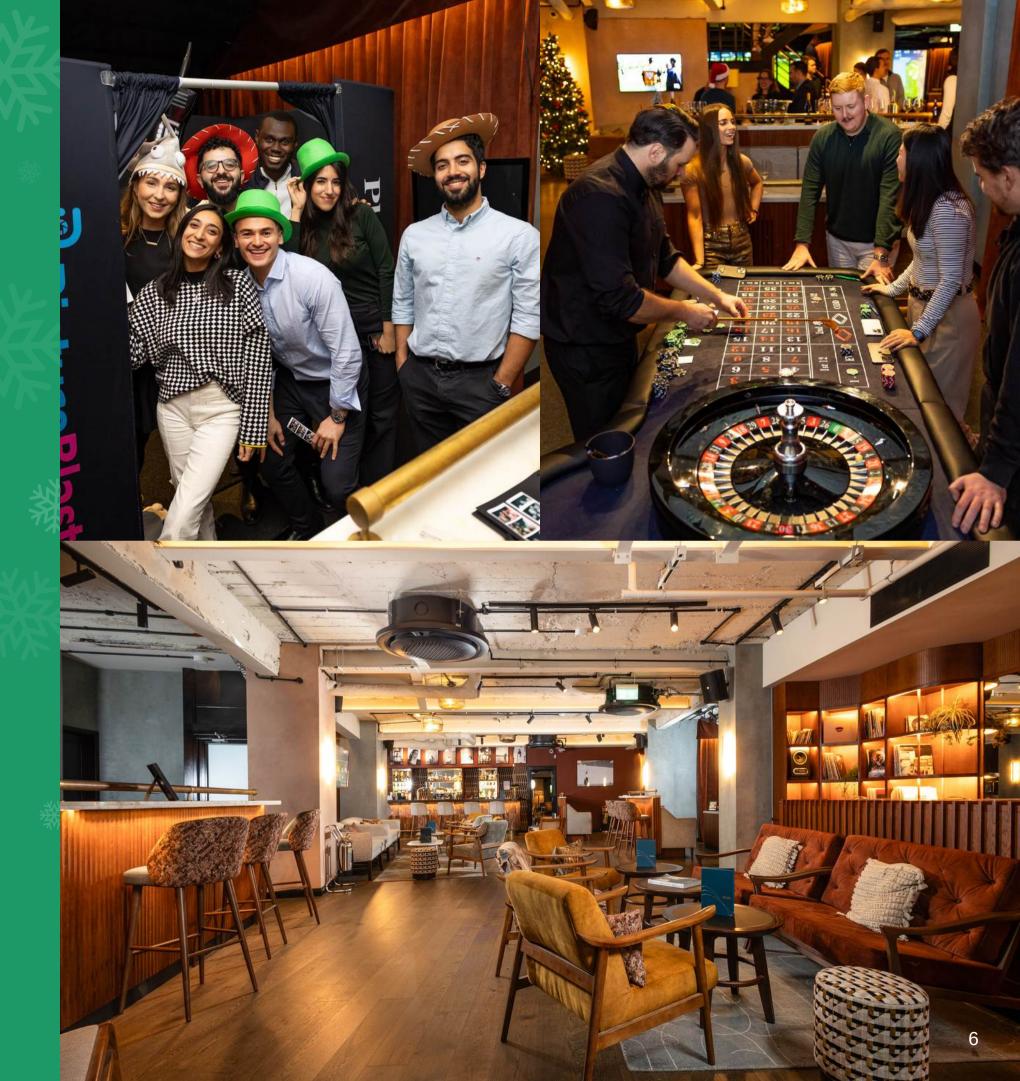

## Christmas At Pitch

Experience "Pitch Gala" at Pitch Soho this Christmas with a variety of special activities to keep everyone entertained from start to finish. For parties booking the full venue or half venue exclusively you can immerse yourself in some classic Soho themed challenges as well as our normal simulated sports games!

Not only will you have exclusive use of the stunning venue, and enjoy the delicious food, we will also work with you to customise your event, incorporating the fun activities of your choice to ensure everyone is joining in and having a great time. Selection of activities include:

- Cocktail making
- Roulette Table
- Black Jack Table
- Big Screen Racing Games

### Our Games

Offering golf games, multi-player racing games, casino roulette and more, our big UHD 3-meter simulators provide a great environment and fantastic fun!

For smaller groups we offer a selection of packages to suit your budget and requirements. Or, if you're looking to organise an event requiring half venue or exclusive hire, enquire now and the team will be happy to help design your night.

## Soho Exclusive Full Venue Hire

Minimum headcount: 100

Our entire flagship venue, one of the coolest spots in London, is available for large functions on a completely exclusive basis for late-night or daytime Christmas parties. Throughout, you'll receive a completely dedicated service from our whole team. Partygoers can play games, dine, drink, and dance to their heart's content in complete privacy and enjoy our amazing food and expertly curated drinks selection from start to finish. Book our DJ to get the party started!