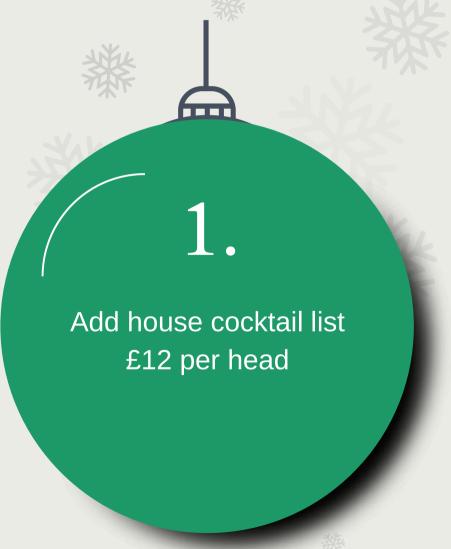

## Additional Upgrades

Add these additional upgrades to any of our packages to really celebrate in style. As an example, by adding the £12 upgrade to dancer and prancer, you can enjoy our house cocktails.