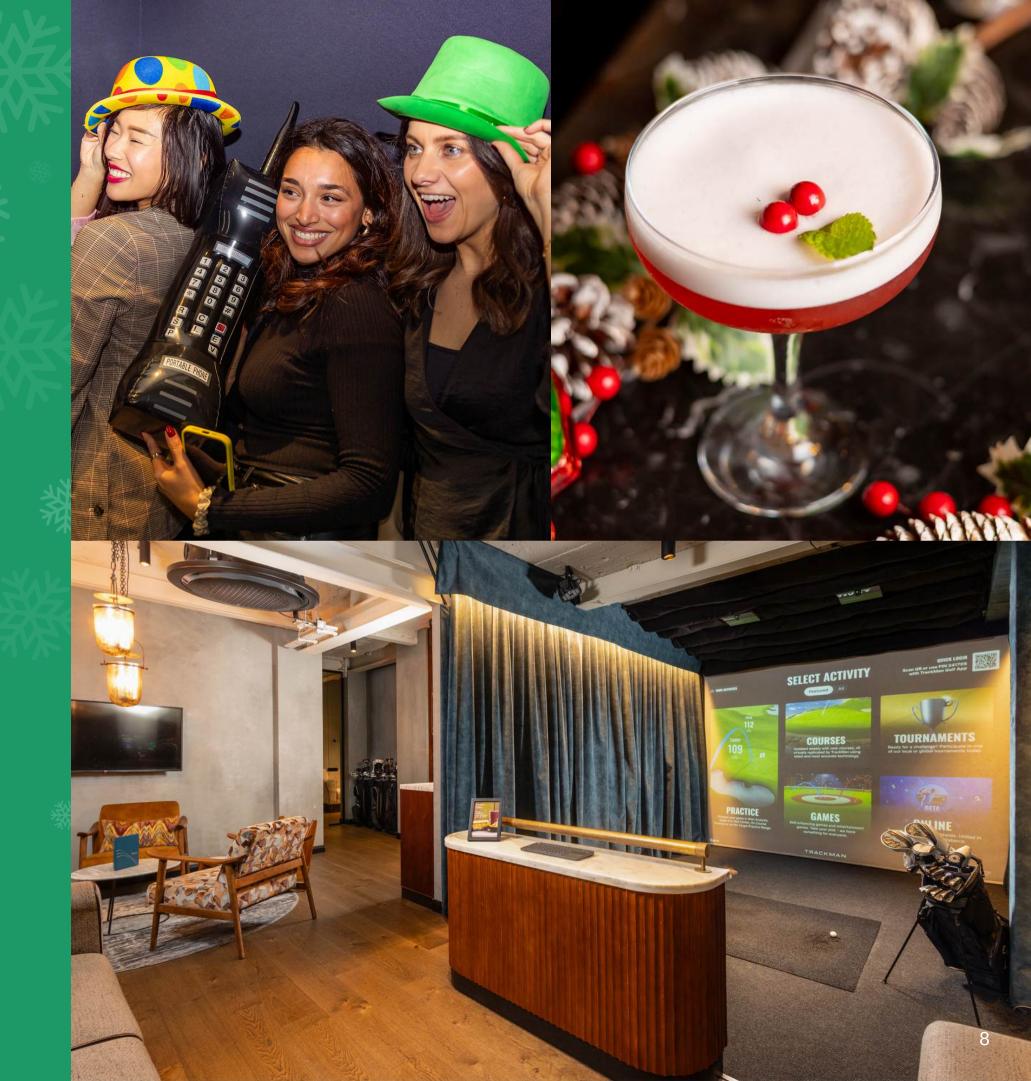

## Christmas At Pitch

Experience "Pitch Gala" at Pitch Soho this Christmas with a variety of special activities to keep everyone entertained from start to finish. For parties booking the full venue or half venue exclusively you can immerse yourself in some classic Soho themed challenges as well as our normal simulated sports games!

Not only will you have exclusive use of the stunning venue, and enjoy the delicious food, we will also work with you to customise your event, incorporating the fun activities of your choice to ensure everyone is joining in and having a great time. Selection of activities include:

- Cocktail making
- Roulette Table
- Black Jack Table
- Big Screen Racing Games

### Our Games

Offering golf games, multi-player racing games, casino roulette and more, our big UHD 3-meter simulators provide a great environment and fantastic fun!

For smaller groups we offer a selection of packages to suit your budget and requirements. Or, if you're looking to organise an event requiring half venue or exclusive hire, enquire now and the team will be happy to help design your night.