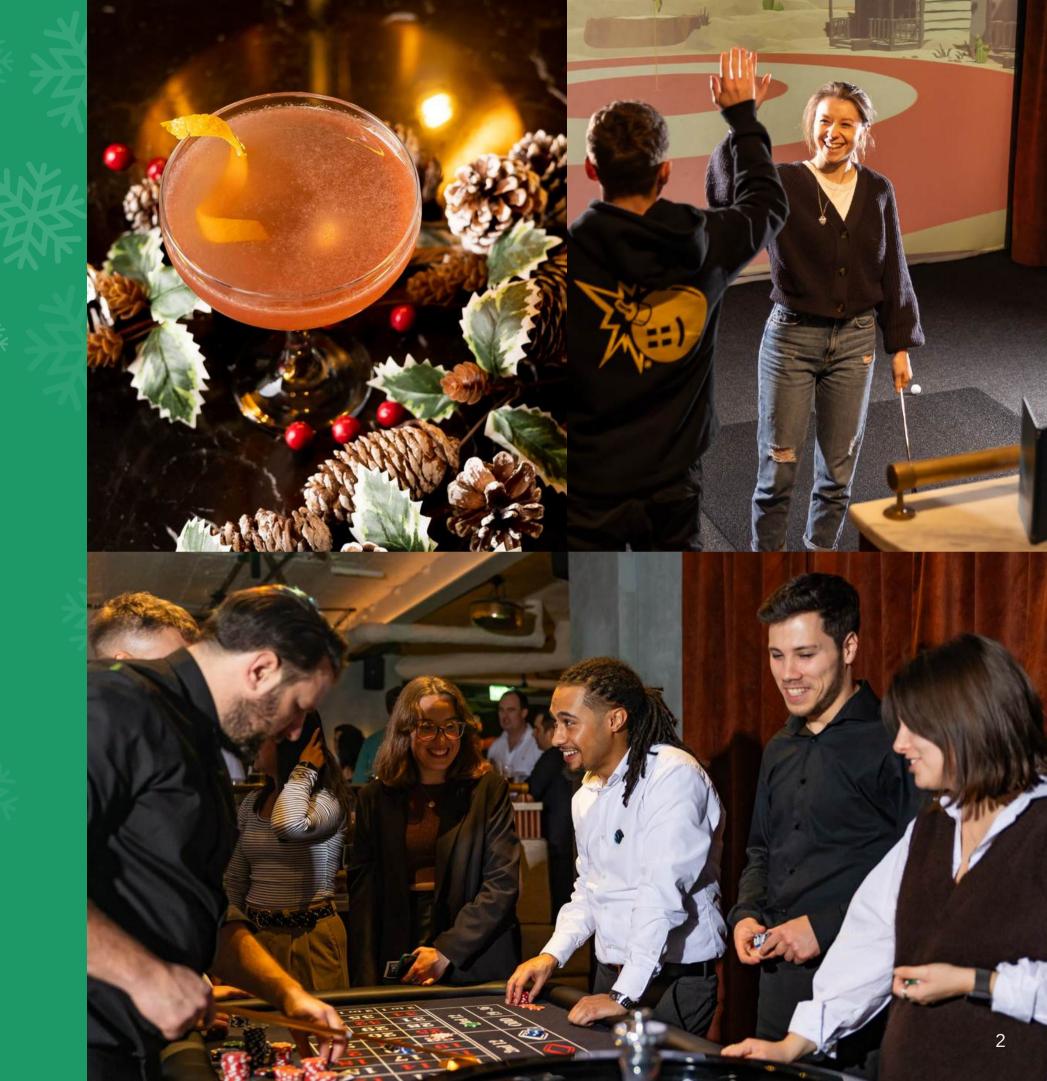

## Christmas At Pitch

Experience "Pitch Gala" at Pitch Soho this Christmas with a variety of special activities to keep everyone entertained from start to finish. For parties booking the full venue or half venue exclusively you can immerse yourself in some classic Soho themed challenges as well as our normal simulated sports games!

Not only will you have exclusive use of the stunning venue, and enjoy the delicious food, we will also work with you to customise your event, incorporating the fun activities of your choice to ensure everyone is joining in and having a great time. Selection of activities include:

- Cocktail making
- Roulette Table
- Black Jack Table
- Big Screen Racing Games