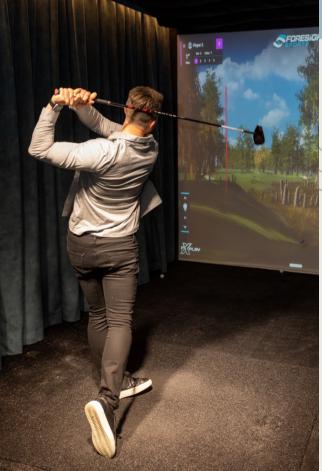

## The Professional Touch

Take advantage of our expert **PGA Professional golf coaches** on the latest tour technology provided by **Trackman** with the newest **Callaway clubs**, when you purchase your Pitch membership.