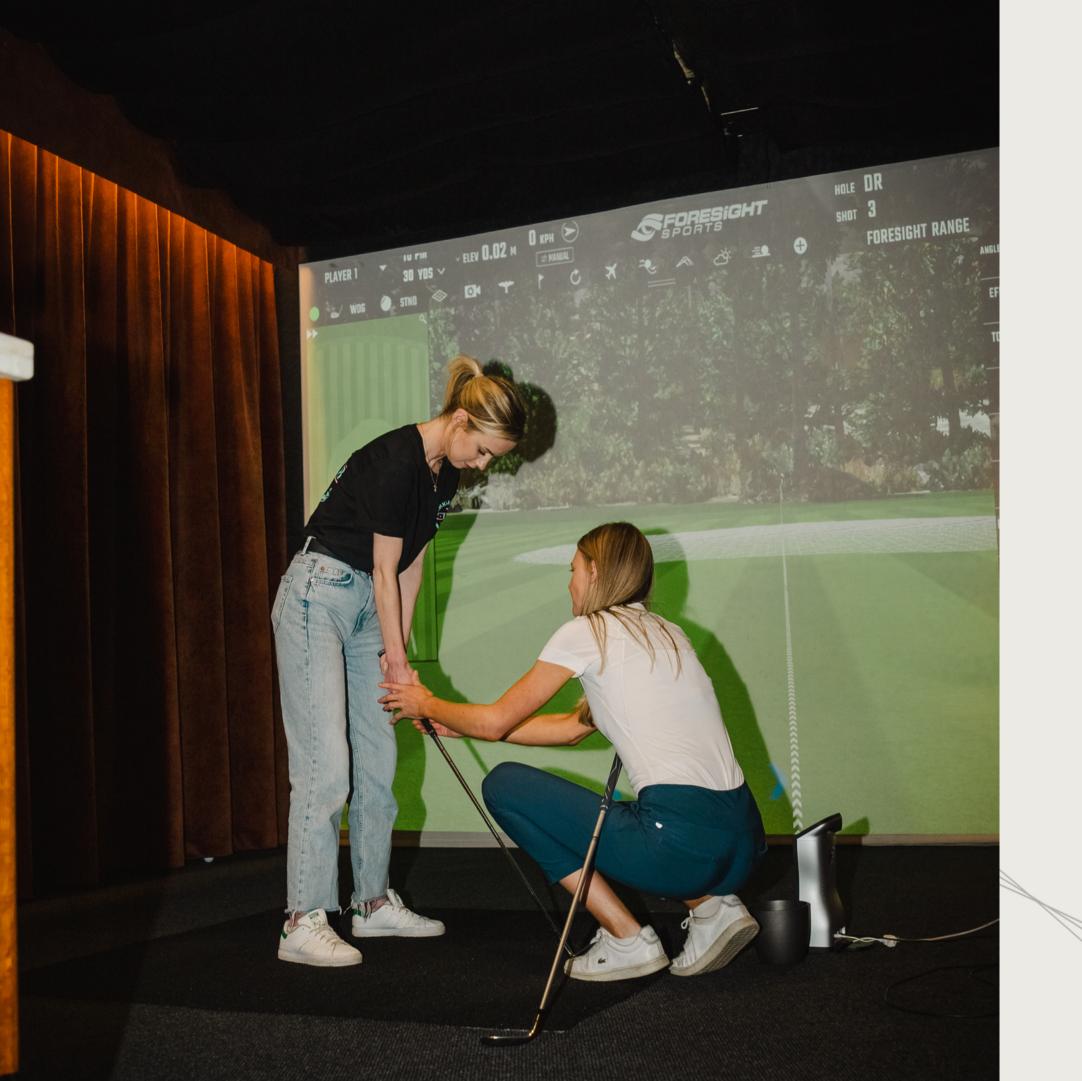

## The Professional Touch

Take advantage of our expert **PGA Professional golf coaches** on the latest tour technology provided by **Trackman** with the newest **Callaway clubs**, when you purchase your Pitch membership.

Select any add-ons such as beginner programmes, group lesson packages, and/or individual private lessons with our experienced coaching team.

- Four peak hours

\*with a £300 joining fee which includes a 50 min introductory lesson with a PGA professional