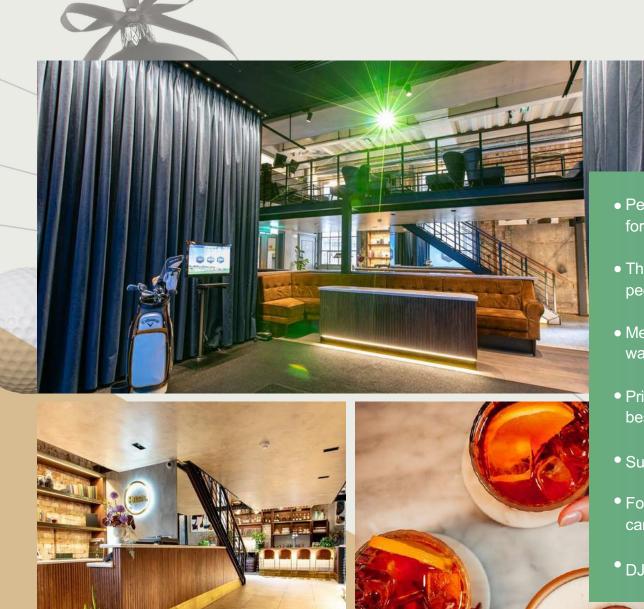

## Pitch.

Corporate Hospitality
Pricing Brochure

Join us in Soho or The City this Christmas for an evening of fun with games, bespoke drinks and festive treats whilst listening to a live DJ all evening.

Both of our venues can be hired privately or separated into smaller areas for smaller groups who are happy to enjoy the festivities with other corporate bookings.

Our dedicated events team are on hand to ensure your night is planned to perfection with various styles of party on offer. Pitch is London's exciting and innovative modern golf experience where everyone is welcome and games are designed to level the playing field.

Street Food Vendors

Premium Equipment

- Wide range of games for all the team to enjoy
- Large bar stocked with craft beers, organic wines and spirits as well as a selection of non alcoholic drinks
- Huge selection of festive and bespoke cocktails
- Food from one of our partners with canapé options, street food and more
- Luxury seating and private areas to relax
- DJ booth in the heart of the club

 Perfect size for an exclusive private party for 40-90 people

Three large bays that can hold up to 10 people each

 Mezzanine lounge and viewing area to watch the action below

 Private bar with wine, craft beer and bespoke cocktail menu

Super central City location

 Food from one of our partners with canapé options, street food and more

DJ available for all parties