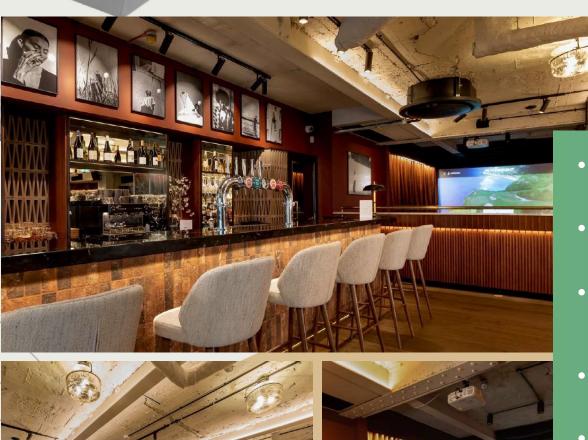

Both of our venues can be hired privately or separated into smaller areas for smaller groups who are happy to enjoy the festivities with other corporate bookings.

Our dedicated events team are on hand to ensure your night is planned to perfection with various styles of party on offer. Pitch is London's exciting and innovative modern golf experience where everyone is welcome and games are designed to level the playing field.

Street Food Vendors

Premium Equipment

- Wide range of games for all the team to enjoy
- Large bar stocked with craft beers, organic wines and spirits as well as a selection of non alcoholic drinks
- Huge selection of festive and bespoke cocktails
- Food from one of our partners with canapé options, street food and more
- Luxury seating and private areas to relax
- DJ booth in the heart of the club