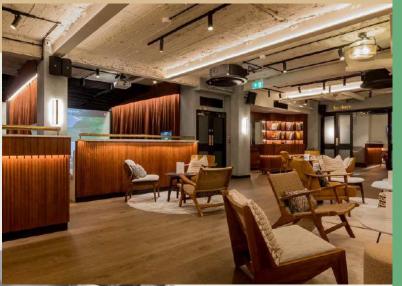

Both of our venues can be hired privately or separated into smaller areas for smaller groups who are happy to enjoy the festivities with other corporate bookings.

Our dedicated events team are on hand to ensure your night is planned to perfection with various styles of party on offer. Pitch is London's exciting and innovative modern golf experience where everyone is welcome and games are designed to level the playing field.

 Perfect size for an exclusive private party for 40-90 people

Three large bays that can hold up to 10 people each

 Mezzanine lounge and viewing area to watch the action below

 Private bar with wine, craft beer and bespoke cocktail menu