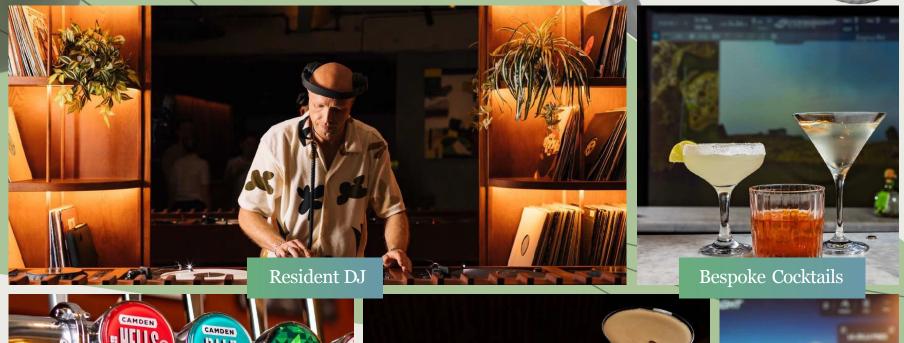

Street Food Vendors

Premium Equipment

- Wide range of games for all the team to enjoy
- Large bar stocked with craft beers, organic wines and spirits as well as a selection of non alcoholic drinks
- Huge selection of festive and bespoke cocktails
- Food from one of our partners with canapé options, street food and more
- Luxury seating and private areas to relax
- DJ booth in the heart of the club