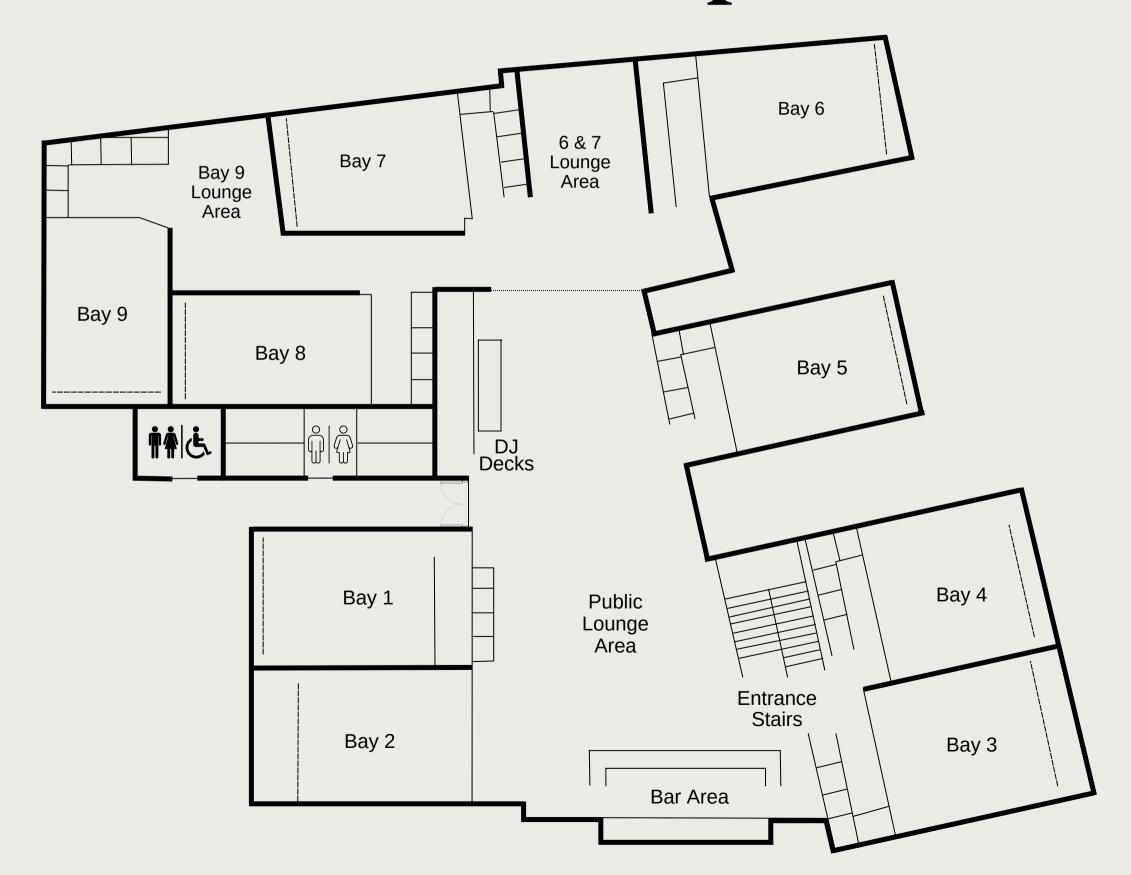

£35pp - £39pp

# City Events Packages

Perfect for those regular team rewards or the more budget conscious. Our events packages cater for all.

Prices are inclusive of VAT

Off-Peak



Peak



#### PAR

Two hours of games
Two house drinks
No food
Reservable area
Use of mezzanine

£35pp - £39pp



#### **BIRDIE**

Two hours of games
Two house drinks
Half pizza
Reservable area
Use of mezzanine

£45pp - £49pp



#### **EAGLE**

Two hours of games
Two premium drinks
Whole pizza
Reservable area
Use of mezzanine

£55pp - £59pp



#### **ALBATROSS**

Three hours of games
Three premium drinks
Whole pizza
Reservable area
Use of mezzanine

£79pp - £85pp



#### **ACE**

Four hours of games
Four premium drinks
Whole pizza & nibbles
Reservable area
Use of mezzanine

£95pp - £99pp

# Soho Floorplan



# City Floorplan



# Wharf Floorplan



#### **Ground Floor**

Promenade Floor