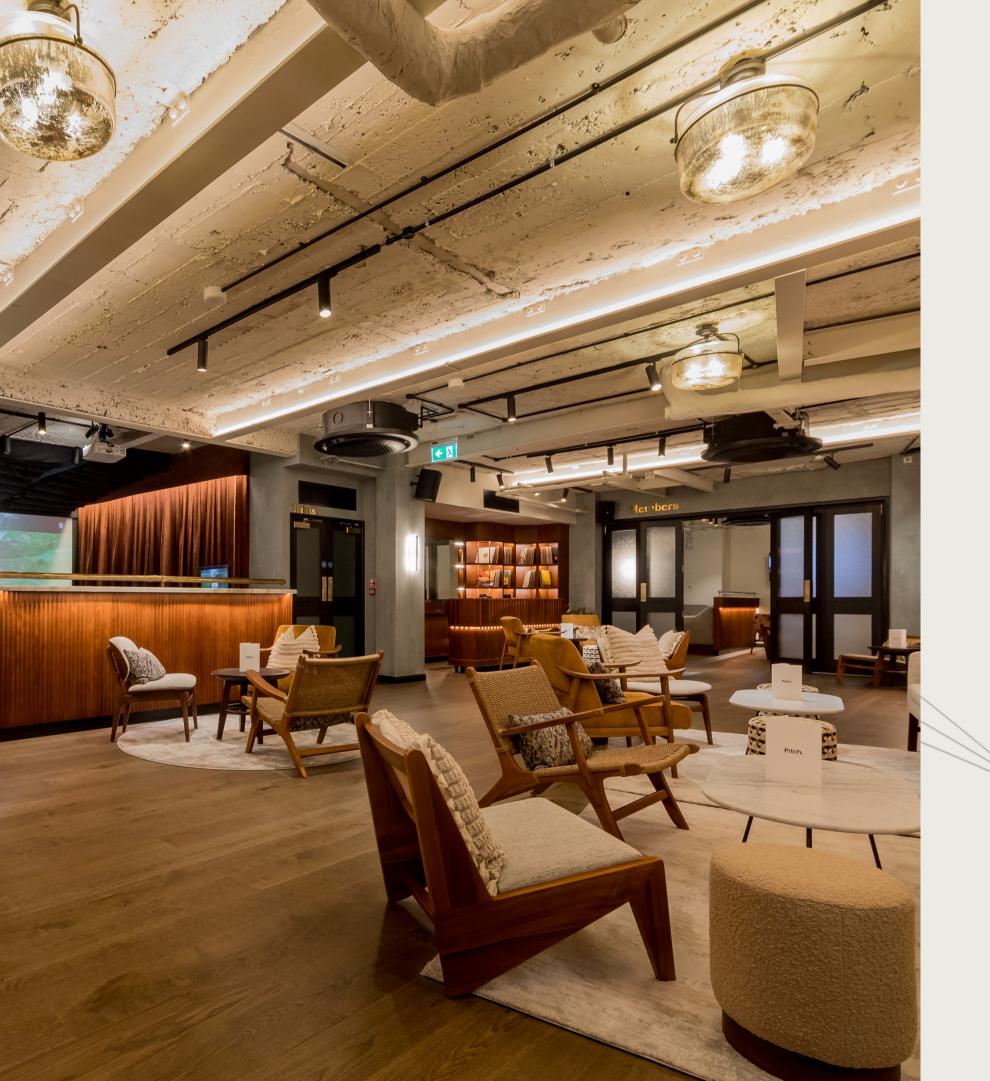

### Pitch Venues

Truly multifunctional spaces, Pitch venues are **perfect for events of all sizes**. From 20 people meetings to 300 person companywide parties, our sophisticated venues provide a canvas to design and host your event.

# Exclusive Event Hire

With **multiple beautiful venues** to choose from, a selection of add on activities and entertainment for all levels, tempting cocktails, delicious food and much more, Pitch is a sophisticated competitive socialising experience like no other.