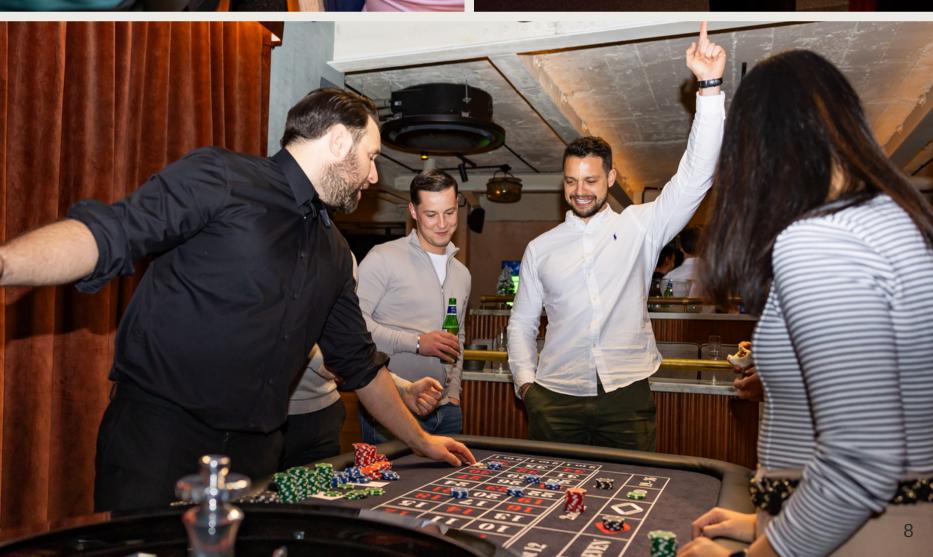

### Activities

We have a range of games available, that are all perfect for mixed ability groups to enjoy together.

Booking full or half venue hire gives the ability to **add** on activities such as:

- Roulette
- Nintendo Switch multiplayer on big 3m screen
- Streets of Neon
- VR headset battles
- Dance mats