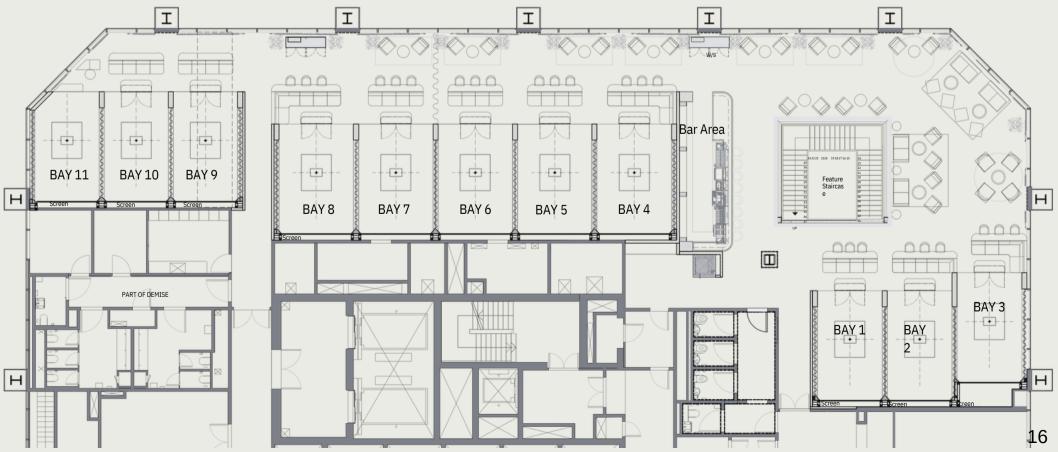

the more budget conscious. Our events packages cater for all.

Prices are inclusive of VAT

Off-Peak



Peak



#### PAR

Two hours of games
Two house drinks
No food
Reservable area
Use of mezzanine

£35pp - £39pp



#### **BIRDIE**

Two hours of games
Two house drinks
Half pizza
Reservable area
Use of mezzanine

£45pp - £49pp



#### **EAGLE**

Two hours of games
Two premium drinks
Whole pizza
Reservable area
Use of mezzanine

£55pp - £59pp



#### **ALBATROSS**

Three hours of games
Three premium drinks
Whole pizza
Reservable area
Use of mezzanine

£79pp - £85pp



#### **ACE**

Four hours of games
Four premium drinks
Whole pizza & nibbles
Reservable area
Use of mezzanine

£95pp - £99pp

# Soho Floorplan



# City Floorplan



# Wharf Floorplan



#### **Ground Floor**

Promenade Floor