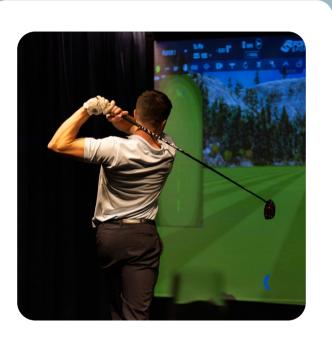

# The Professional Touch

Take advantage of our expert **PGA Professional golf coaches** when you book your next event. We offer group coaching options which are great for those new to the game or players looking to improve.

Make your event truly memorable by having our **professional photographer** and videographer capture your special moments.

Or looking for that special touch? Why not include some cool golf swag to take away with you?