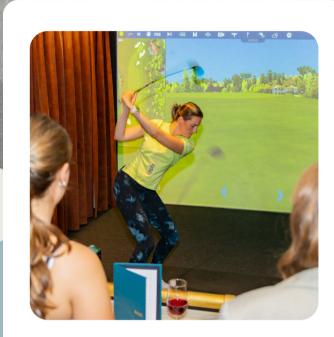

# The Professional Touch

Take advantage of our expert **PGA Professional golf coaches** when you book your next event. We offer group coaching options which are great for those new to the game or players looking to improve.

Make your event truly memorable by having our **professional photographer** and videographer capture your special moments.

Or looking for that special touch? Why not include some cool golf swag to take away with you?