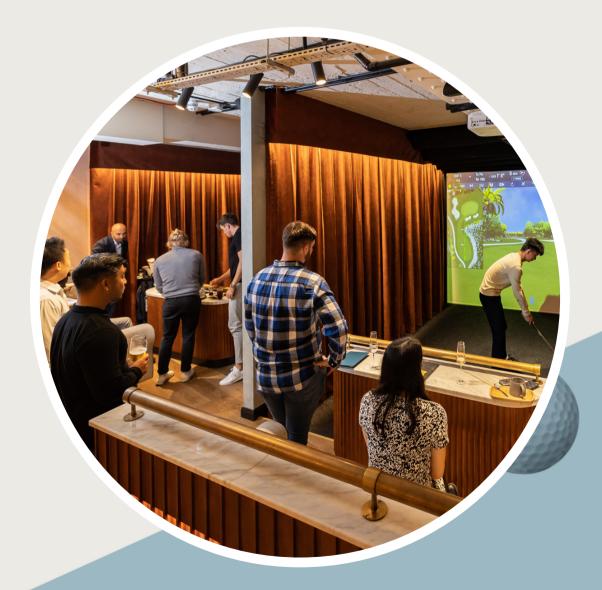

### Activities

We have a range of games available, that are all perfect for mixed ability groups to enjoy together.

Booking full or half venue hire gives the ability to **add** on activities such as:

- Roulette
- Nintendo Switch multiplayer on big 3m screen
- Streets of Neon
- VR headset battles
- Dance mats

Other arcade games hired on request.