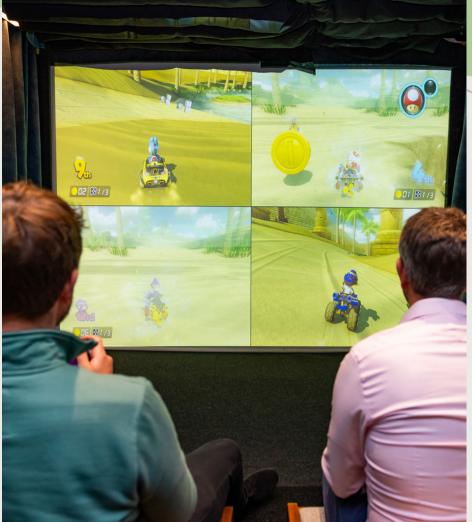

### Activities

We have a range of games available, that are all perfect for mixed ability groups to enjoy together.

Booking full or half venue hire gives the ability to **add** on activities such as:

- Roulette
- Nintendo Switch multiplayer on big 3m screen
- Streets of Neon
- VR headset battles
- Dance mats