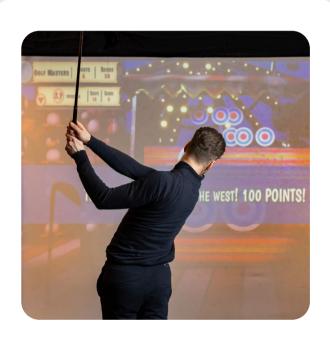

### Activities

We have a range of games available, that are all perfect for mixed ability groups to enjoy together.

Booking full or half venue hire gives the ability to **add** on activities such as:

- Roulette
- Nintendo Switch multiplayer on big 3m screen
- Streets of Neon
- VR headset battles
- Dance mats

# The Professional Touch

Take advantage of our expert **PGA Professional golf coaches** when you book your next event. We offer group coaching options which are great for those new to the game or players looking to improve.