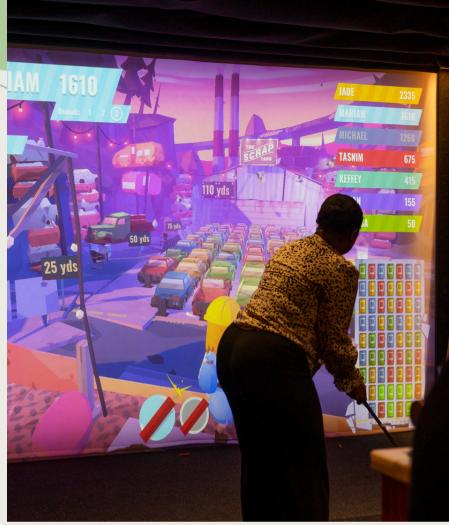

### Activities

We have a range of games available, that are all perfect for mixed ability groups to enjoy together.

Booking full or half venue hire gives the ability to **add** on activities such as:

- Roulette
- Nintendo Switch multiplayer on big 3m screen
- Streets of Neon
- VR headset battles
- Dance mats