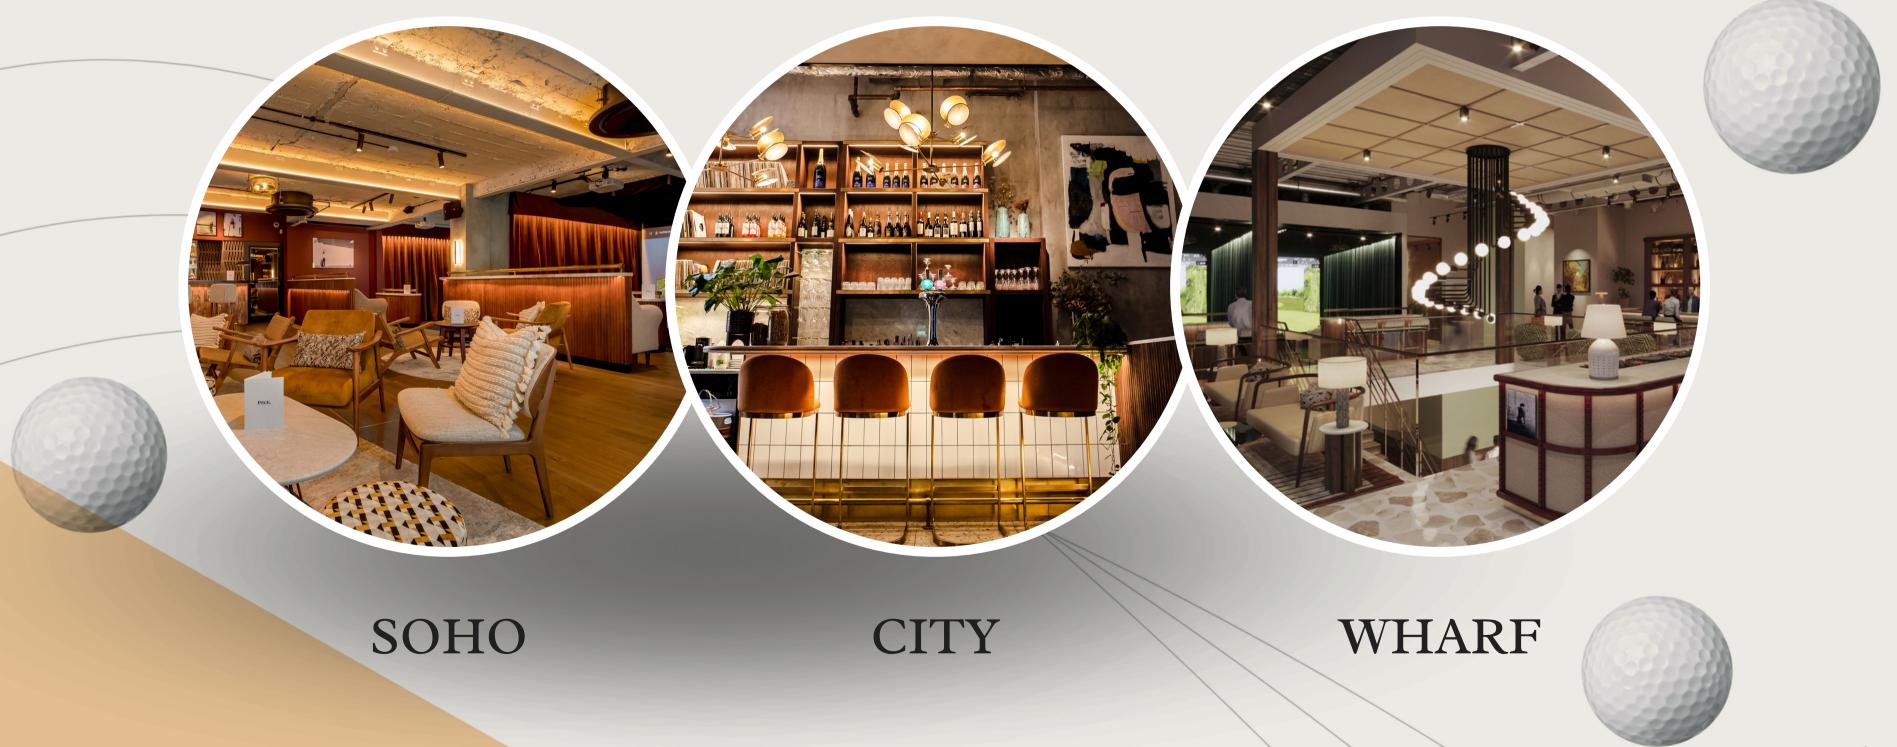

### Three London Clubs

### Pitch Venues

Truly multifunctional spaces, Pitch venues are **perfect for events of all sizes**. From 20 people meetings to 300 person companywide parties, our sophisticated venues provide a canvas to design and host your event.

# Exclusive Event Hire

With **multiple beautiful venues** to choose from, a selection of add on activities and entertainment for all levels, tempting cocktails, delicious food and much more, Pitch is a sophisticated competitive socialising experience like no other.