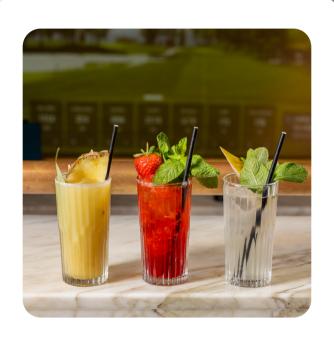

## Food & Drink

Designed exclusively for Pitch, our 18 Greens Menu includes Asian infused dishes which have been curated by the ex-head chef of the Ivy Steve Tonkin. When mixed with delicious cocktails, Japanese lager and a very modern wine list, your guests will be spoilt for choice.