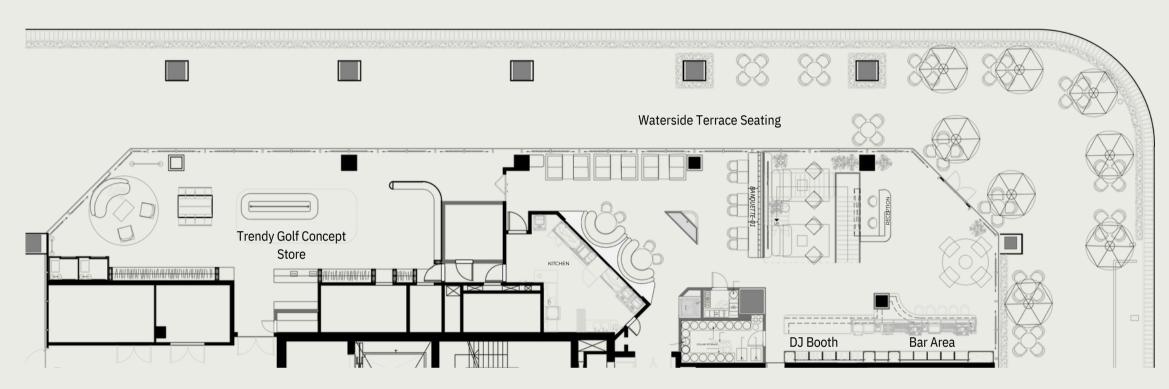

Perfect for those regular team rewards or the more budget conscious. Our events packages cater for all.

Prices are inclusive of VAT

Off-Peak



Peak



#### PAR

Two hours of games
Two house drinks
No food
Reservable area
Use of mezzanine

£35pp - £39pp



#### **BIRDIE**

Two hours of games
Two house drinks
Half pizza
Reservable area
Use of mezzanine

£45pp - £49pp



#### **EAGLE**

Two hours of games
Two premium drinks
Whole pizza
Reservable area
Use of mezzanine

£55pp - £59pp



#### **ALBATROSS**

Three hours of games
Three premium drinks
Whole pizza
Reservable area
Use of mezzanine

£79pp - £85pp



#### **ACE**

Four hours of games
Four premium drinks
Whole pizza & nibbles
Reservable area
Use of mezzanine

£95pp - £99pp

# Soho Floorplan



# City Floorplan



# Wharf Floorplan



#### **Ground Floor**

Promenade Floor