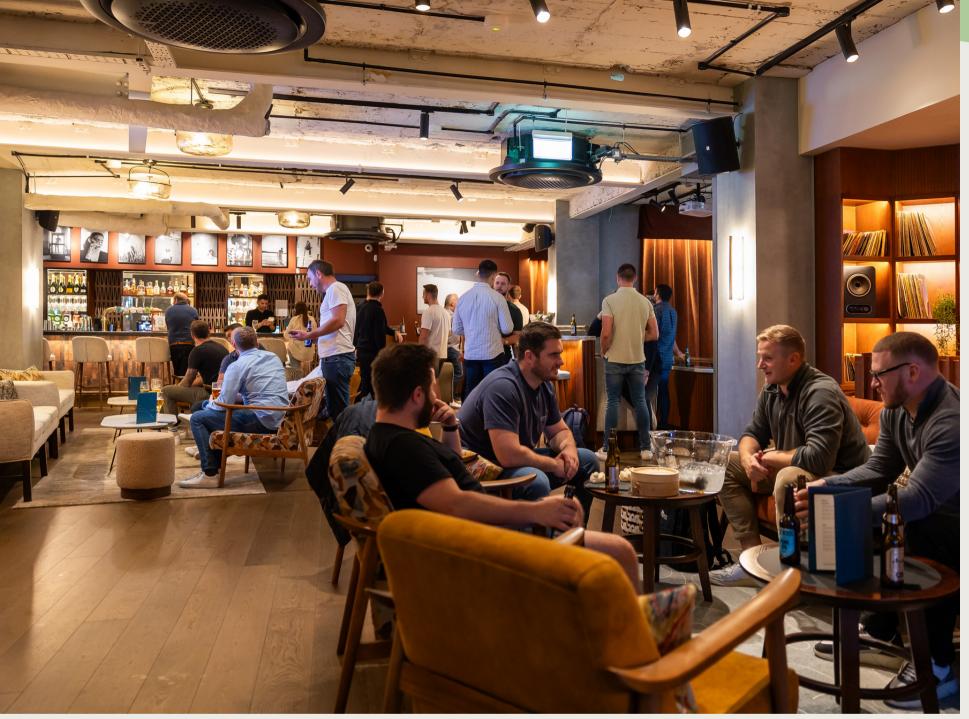

### Pitch Venues

Truly multifunctional spaces, Pitch venues are **perfect for events of all sizes**. From 20 people meetings to 300 person companywide parties, our sophisticated venues provide a canvas to design and host your event.

Attendees can **play games, socialise and dance** the night away in complete privacy whilst enjoying our amazing food and expertly curated drinks selection.

At Pitch we organise a variety of events...

# Exclusive Event Hire

With **multiple beautiful venues** to choose from, a selection of add on activities and entertainment for all levels, tempting cocktails, delicious food and much more, Pitch is a sophisticated competitive socialising experience like no other.