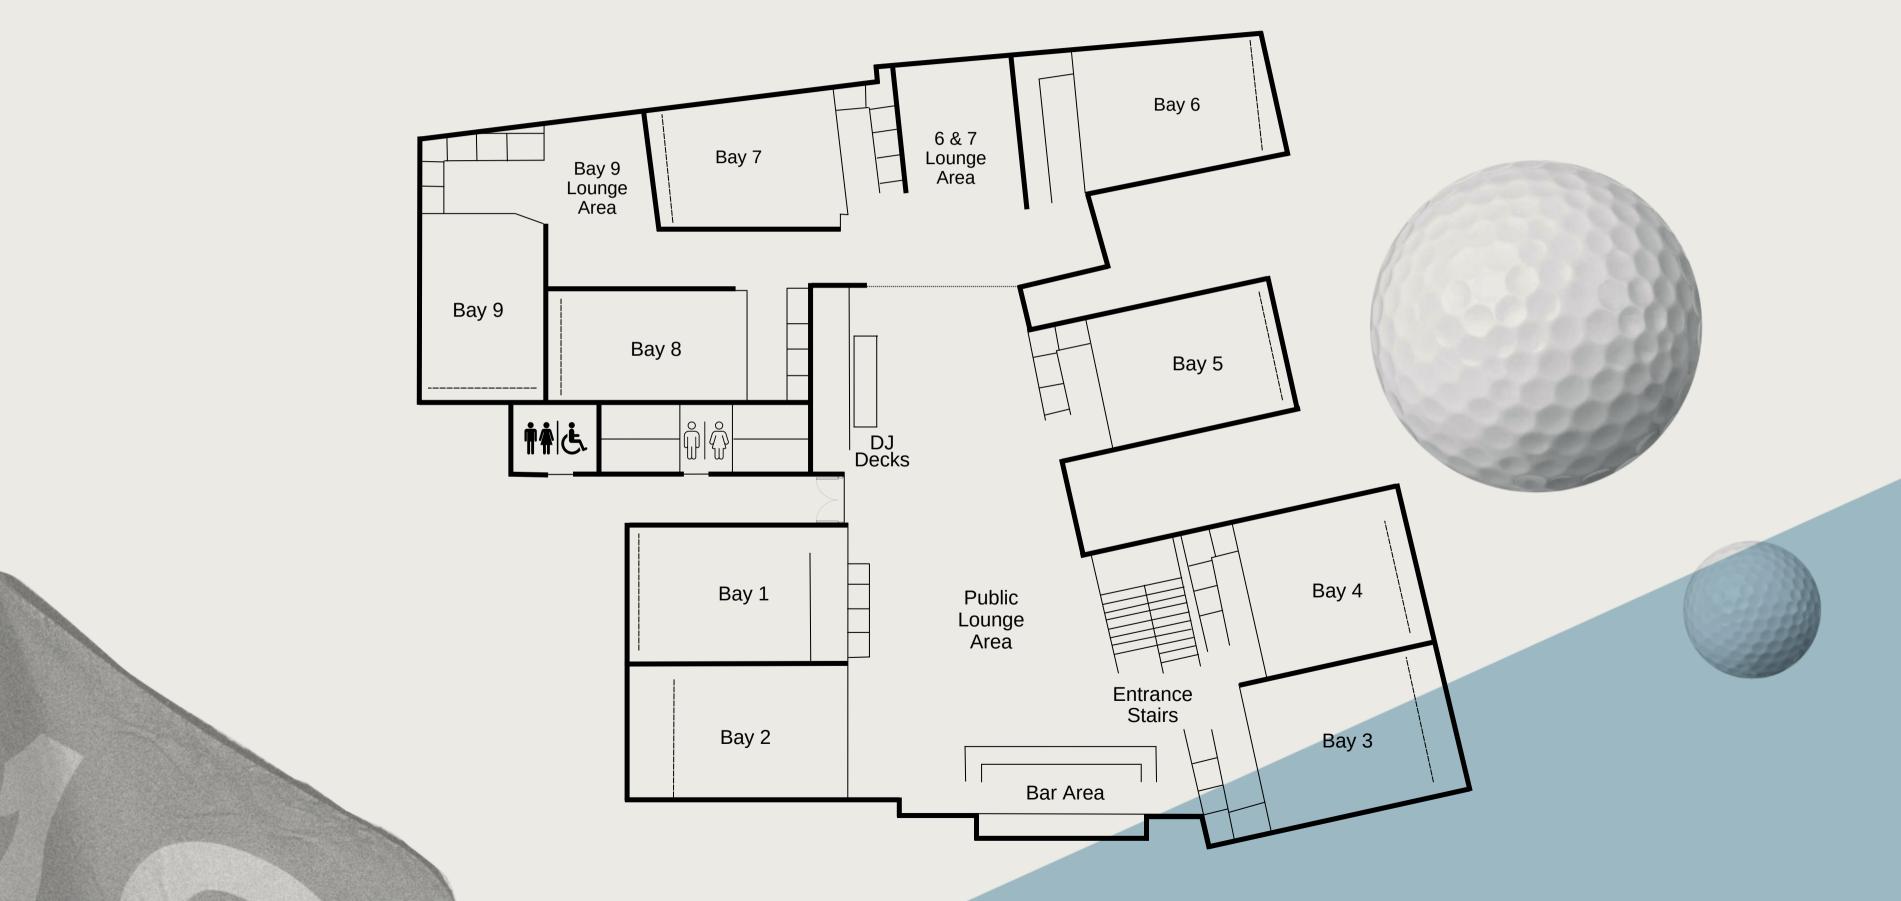

Two hours of games
Two house drinks
No food
Reservable area
Use of mezzanine

£35pp - £39pp



#### **BIRDIE**

Two hours of games
Two house drinks
Half pizza
Reservable area
Use of mezzanine

£45pp - £49pp



#### **EAGLE**

Two hours of games
Two premium drinks
Whole pizza
Reservable area
Use of mezzanine

£55pp - £59pp



#### **ALBATROSS**

Three hours of games
Three premium drinks
Whole pizza
Reservable area
Use of mezzanine

£79pp - £85pp



#### ACE

Four hours of games
Four premium drinks
Whole pizza & nibbles
Reservable area
Use of mezzanine

£95pp - £99pp

## Pitch.Events Additional Upgrades

Bubbles on arrival £10 pp

Cocktail list access

£12 pp

DJ hire for event

£500

PGA Pro for event assistance

From £150 ph

Additional dish per person

£9 pp









### Soho Floorplan