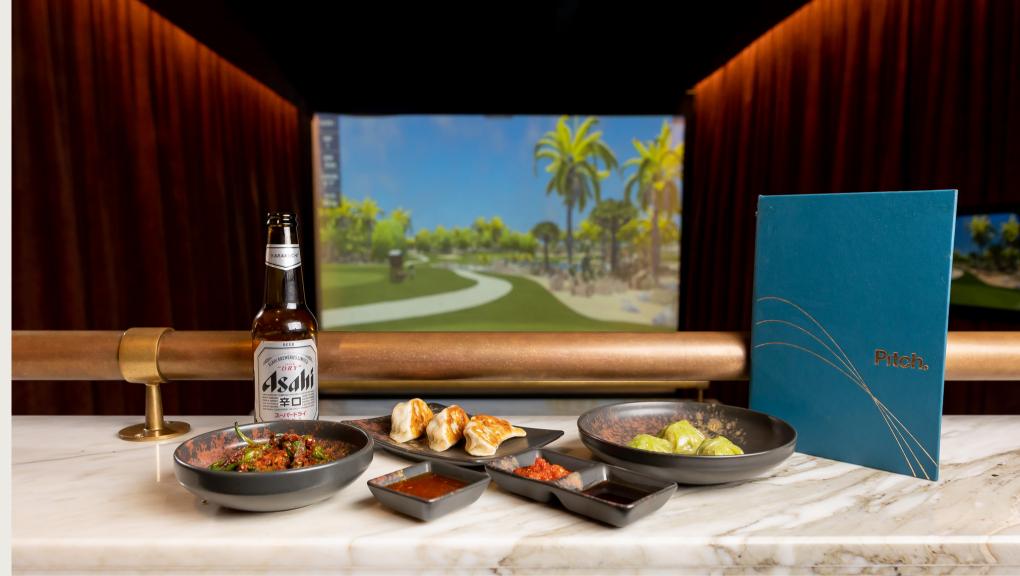

#### Drink

From Spicy Margaritas, Triple Bogey Negronis and Pi-NO Coladas we have a varied cocktail list from our new menu to suit all tastes. Alternatively, try our organic wines or selection of refreshing craft and draught beers.

#### Eat

Feeling hungry? Enjoy our new menu at Soho, 18 Greens, or a hearty Italian pizza from Pizza Pilgrims at our City venue.

#### Enjoy

Pitch's slick design and carefully curated soundtrack provide the perfect setting for your evening. Enjoy our lounges both before and after your booking at no extra charge.

18 Greens

Available exclusively at our Soho Clubhouse, featuring a range of Asian inspired dishes.

#### Our Menu

Available at Soho

- Chilli Rice Crackers (vg)
- Edamame steamed in their pods, black sesame salt (vg)
- Roasted padron peppers with Togarashi seven spice (vg)
- Char Siu Bun steamed bun with BBQ pork
- Vegetable Bun (vg) steamed bun filled with sauteed vegetables
- Vegetable Spring Rolls, sweet chilli sauce (vg)
- Crispy Duck Spring Rolls, hoisin sauce
- Chicken Karaage, Kewpie mayonnaise
- Grilled beef gyozas, smokey orange sauce
- Chicken Yakitori, Teriyaki sauce
- Spicy vegetable dumplings, red chilli sauce (vg)
- Chicken dumplings with shiitake, spring onion, spiced mango sauce
- Black and Gold Custard Bun steamed bun filled with custard
- Lemon & Yuzu Tart (V)