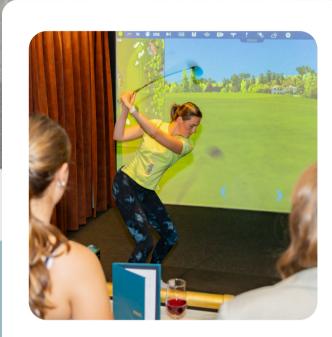

#### Play

Unlike real golf, anyone can win! Even if you have never swung a club before, with our built in handicapping software the office pro can be humbled by the novice beginner.

# The Modern Way to Play.