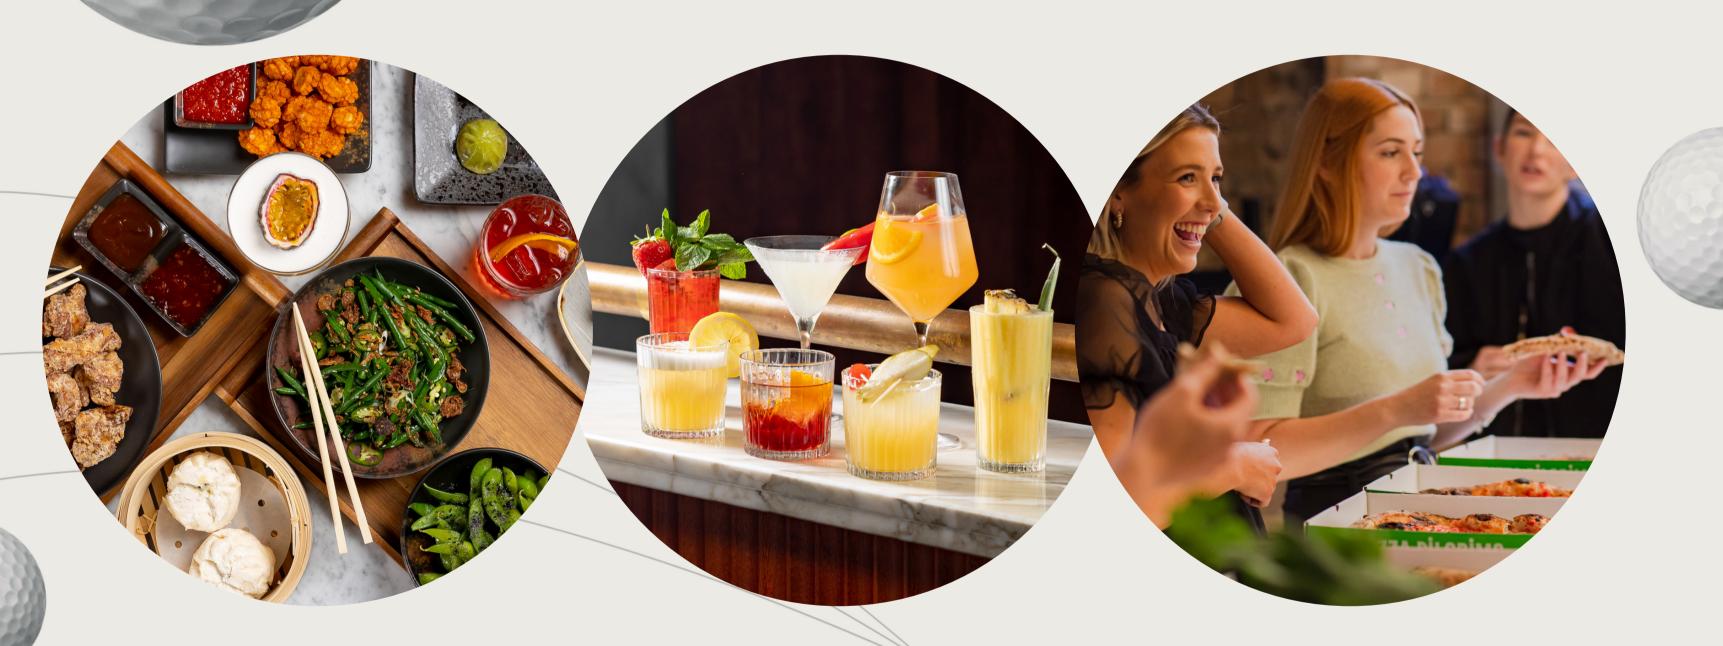

#### Drink

From Spicy Margaritas, Triple Bogey Negronis and Pi-NO Coladas we have a varied cocktail list from our new menu to suit all tastes. Alternatively, try our organic wines or selection of refreshing craft and draught beers.

#### Eat

Feeling hungry? Enjoy our new menu at Soho, 18 Greens, or a hearty Italian pizza from Pizza Pilgrims at our City venue.

#### Enjoy

Pitch's slick design and carefully curated soundtrack provide the perfect setting for your evening. Enjoy our lounges both before and after your booking at no extra charge.

18 Greens

Available exclusively at our Soho Clubhouse, featuring a range of Asian inspired dishes.

Cocktails

Served at all of our Clubhouses, try our delicious cocktail menu.

Pizza

A great food option at our City clubhouse, providing the perfect course side snack.