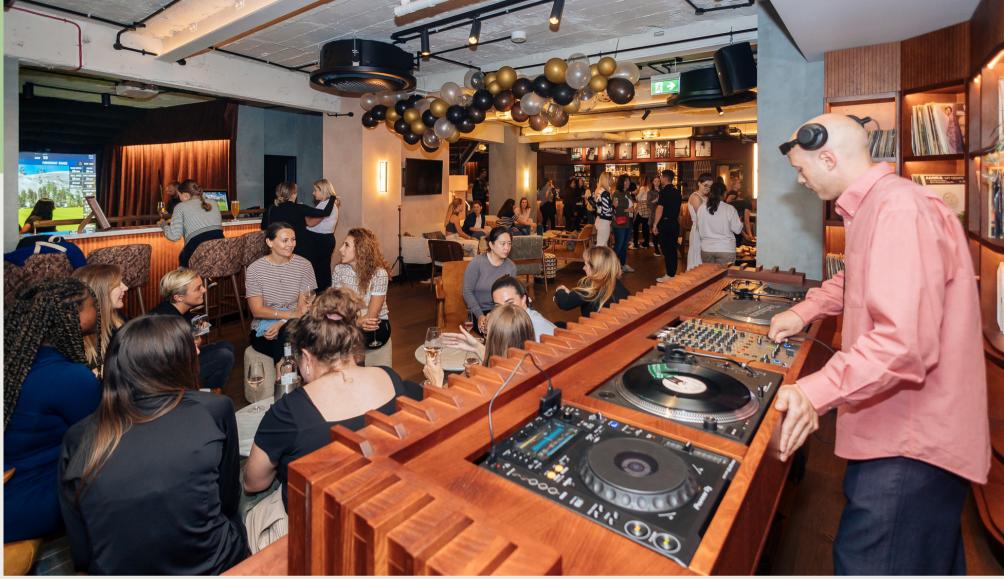

Venues have sophisticated bars with simulators, alongside live DJs and social lounges for your guests to enjoy.

We offer a range of per-head packages which can include food and drink to suit your budget.

#### Enjoy

Pitch's slick design and carefully curated soundtrack provide the perfect setting for your evening. Enjoy our lounges both before and after your booking at no extra charge.

18 Greens

Available exclusively at our Soho Clubhouse, featuring a range of Asian inspired dishes.

## Pitch.Events Additional Upgrades

Bubbles on arrival £10 pp

Cocktail list access

£12 pp

DJ hire for event

£500

PGA Pro for event assistance

From £150 ph