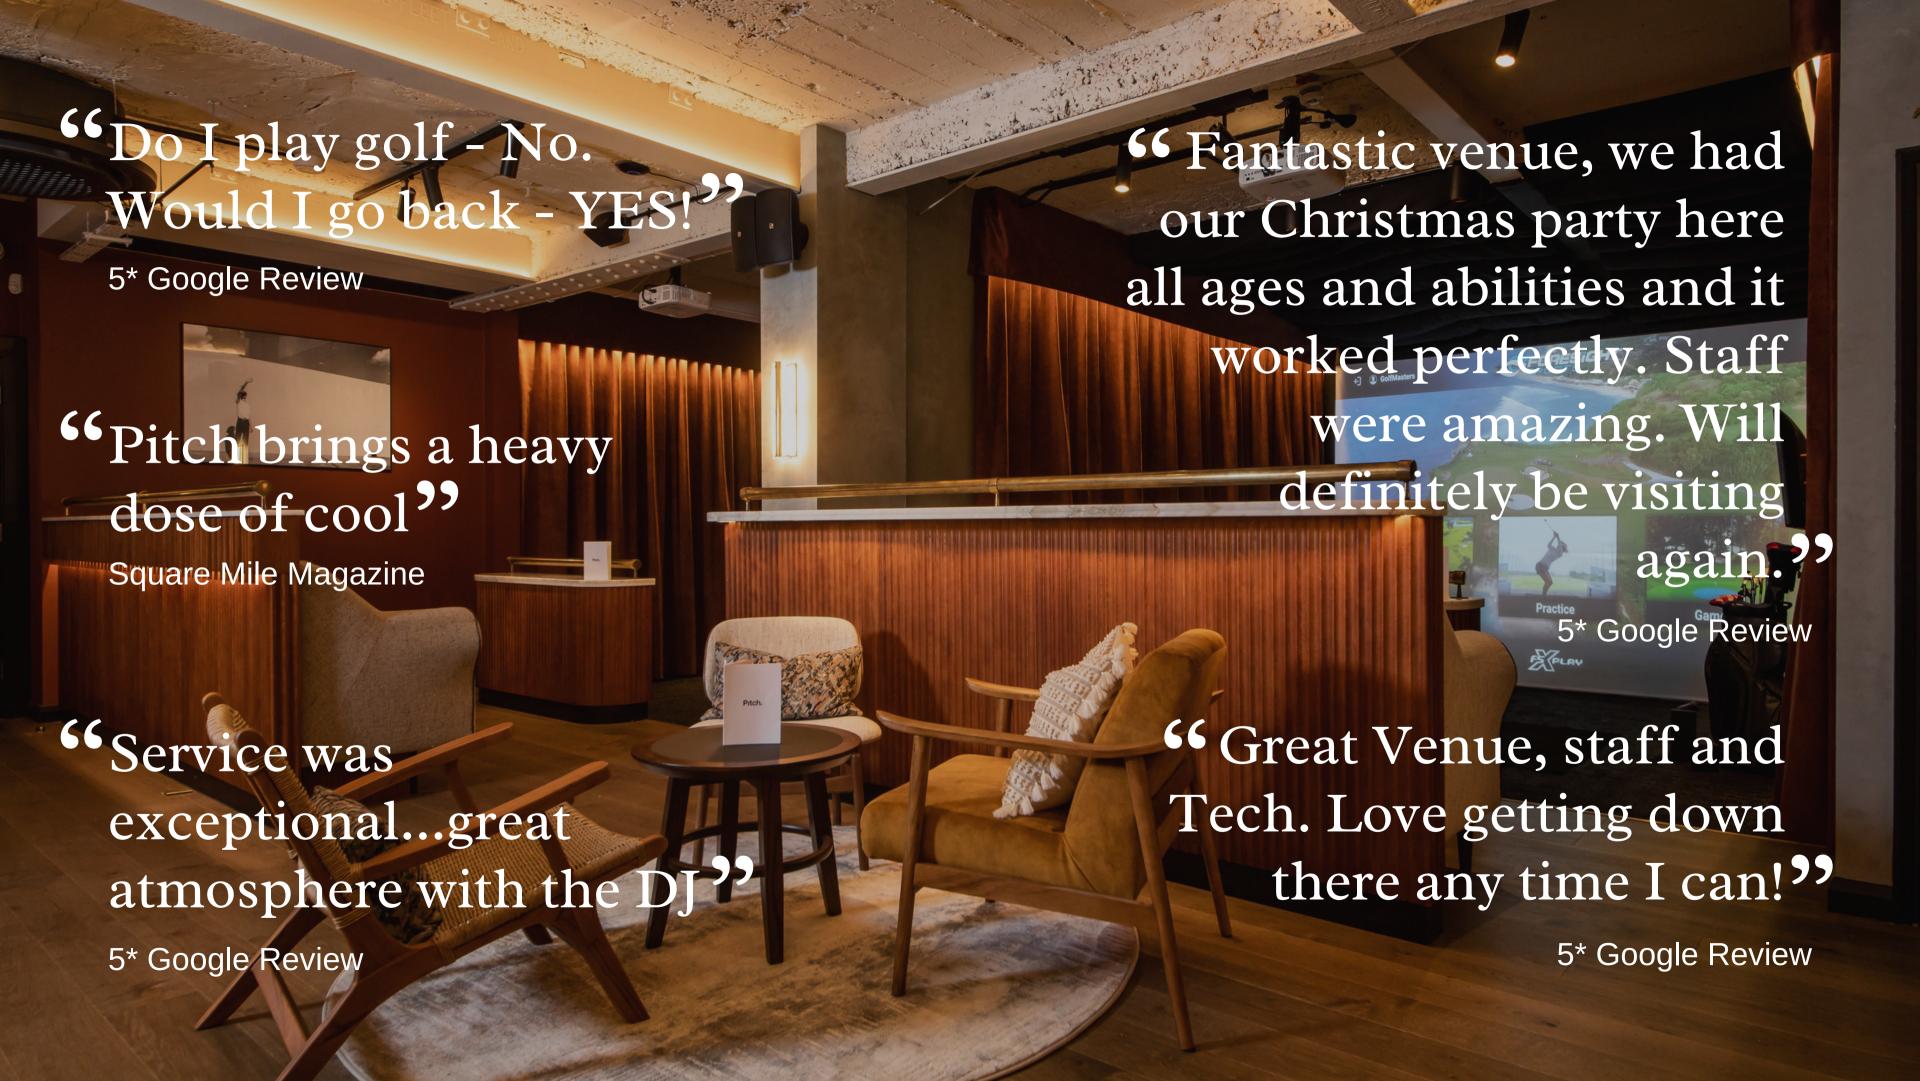

Venues have sophisticated bars with simulators, alongside live DJs and social lounges for your guests to enjoy.

We offer a range of per-head packages which can include food and drink to suit your budget.

#### Play

Unlike real golf, anyone can win! Even if you have never swung a club before, with our built in handicapping software the office pro can be humbled by the novice beginner.