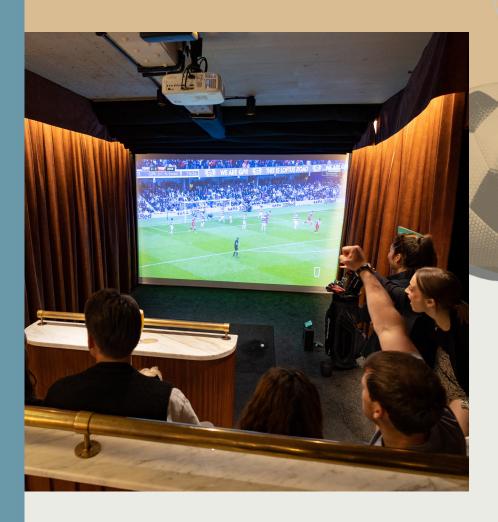

# Book a Private Box or Larger Area to Watch the World Cup in Style

- Private cinema screens with seating
- Four hours per booking
- Service to your box so you don't miss a moment
- Package includes food and drinks to last the whole game
- Get a great view of the game in ultra
- Enjoy an atmosphere to remember, win lose or draw!
- Sophisticated venue and live DJ to celebrate in style