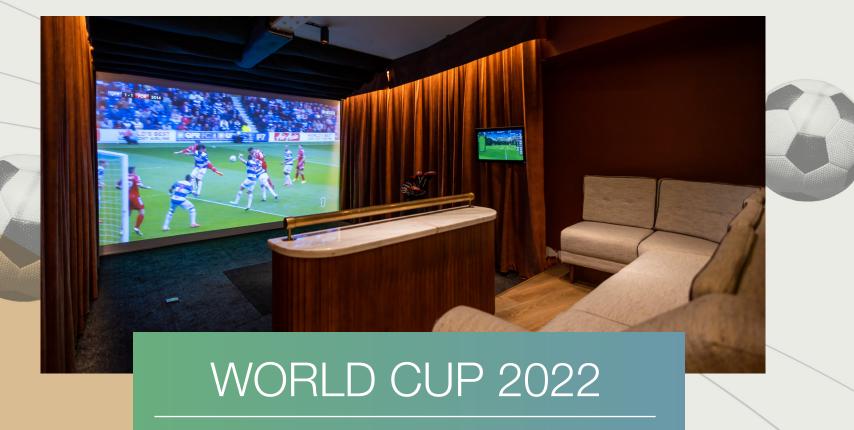

# Book a Private Box or Larger Area to Watch the World Cup in Style

- Private cinema screens with seating
- Four hours per booking
- Service to your box so you don't miss a moment
- Package includes food and drinks to last the whole game
- Get a great view of the game in ultra
- Enjoy an atmosphere to remember, win lose or draw!
- Sophisticated venue and live DJ to celebrate in style